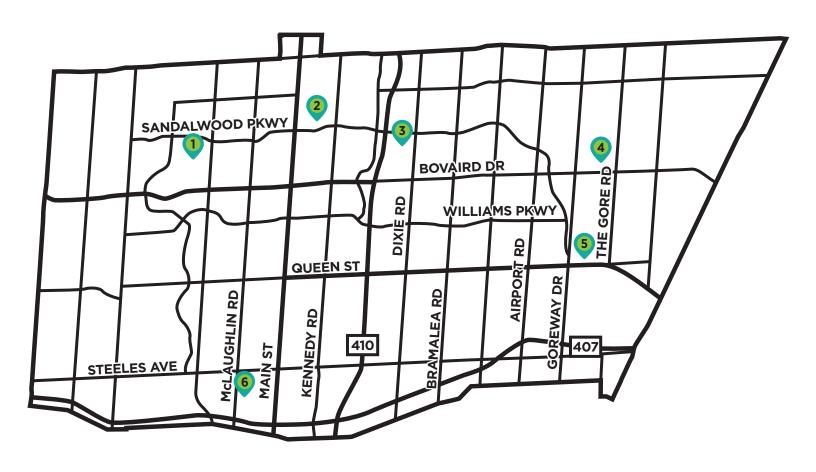

# City of Brampton Recreation MAP

|   | RECREATION CENTRE                                            | LOCATION               |
|---|--------------------------------------------------------------|------------------------|
| 1 | Cassie Campbell Community Centre                             | 1050 Sandalwood Pky W. |
| 2 | Paul Palleschi Recreation Centre<br>(formerly Loafer's Lake) | 30 Loafers Lake Ln.    |
| 3 | Save Max Sports Centre                                       | 1495 Sandalwood Pky E. |
| 4 | Gore Meadows Community Centre                                | 10150 The Gore Rd.     |
| 5 | Riverstone Community Centre                                  | 195 Don Minaker Dr.    |
| 6 | Susan Fennell Sportsplex                                     | 500 Ray Lawson Blvd.   |