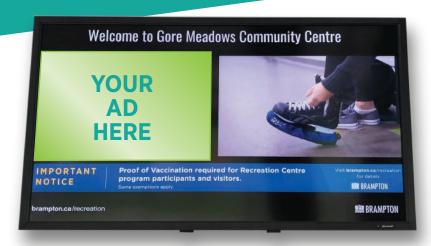

# DIGITAL SCREEN ADVERTISING PROGRAM

Advertising on digital screens in Brampton Community Centres is a great way to reach your target audience.

Your ad will be displayed on 35 screens in six Community Centre locations across the City, reaching nearly half a million residents every month!

### **Ad Specifications**

- Static image 1024 x 768
- 72 ppi resolution
- RGB color mode
- JPEG file format