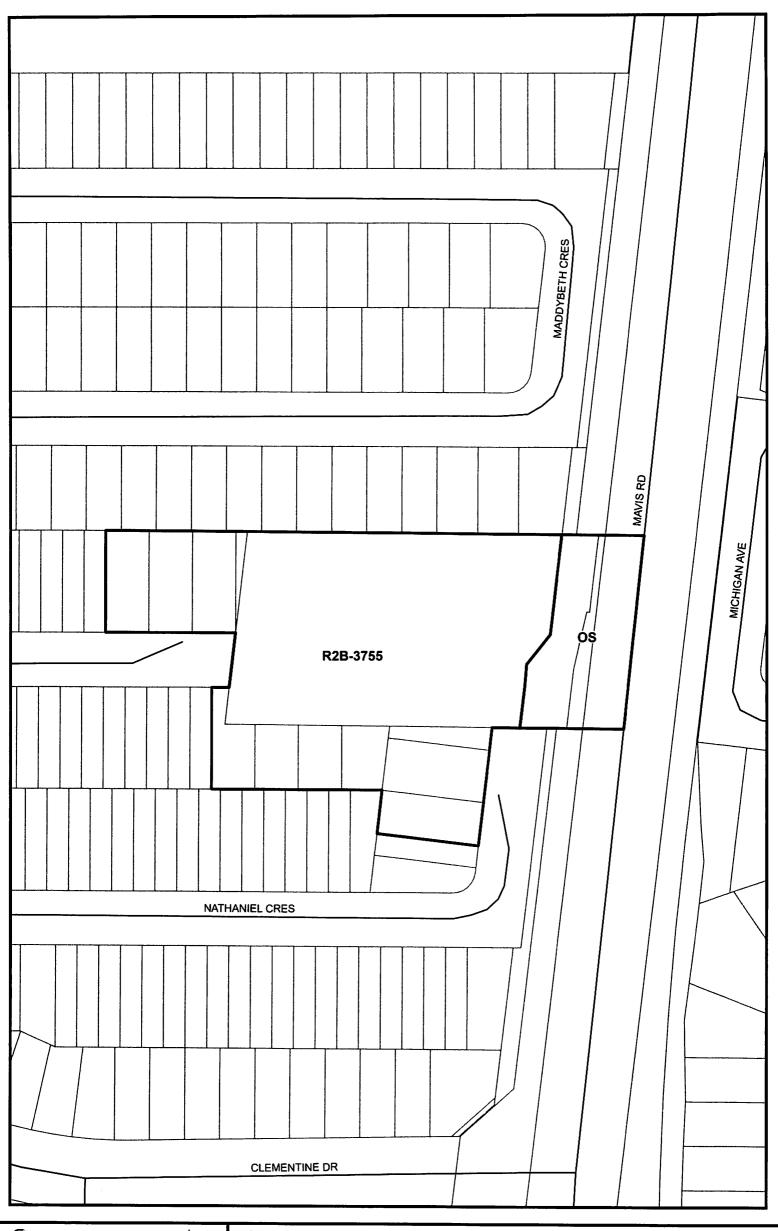

| From:                                                    | То:                                                     |
|----------------------------------------------------------|---------------------------------------------------------|
| "AGRICULTURAL (A)"                                       | RESIDENTIAL EXTENDED ZONE<br>R2B – SPECIAL SECTION 3755 |
| "RESIDENTIAL EXTENDED ZONE<br>R2B – SPECIAL SECTION 2774 | (R2B – 3755)                                            |
| (R2B-2774)"                                              | OPEN SPACE (OS)                                         |
|                                                          |                                                         |

Patrick Brown, Mayor

J. Adshead, Acting City Clerk

LOT 15, CONCESSION 3 W.H.S.

Drawn by: LCarter BY-LAW 11-2024

SCHEDULE A

brampion.co Flower City PLANNING, BUILDING AND GROW

**KEY MAP** 

11-2024