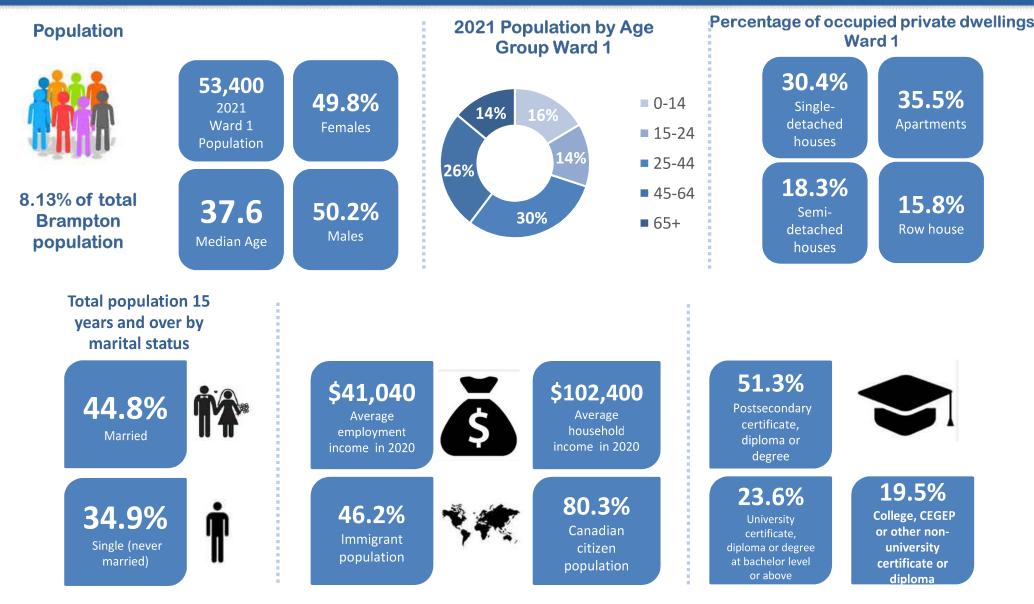

# 2021 CENSUS PROFILE CITY OF BRAMPTON - WARD 1







## WARD HIGHLIGHTS



**INVESTBRAMPTON** 



## **PROFILE OF ETHNO CULTURAL**





## **PROFILE OF INCOME**



INVESTBRAMPTON

#### **PROFILE OF EDUCATION**





#### **PROFILE OF LABOUR FORCE**

| Labour Force                                                 | Ward 1 | Brampton |
|--------------------------------------------------------------|--------|----------|
| 2021 Total population aged 15 years and over by labour force |        |          |
| status                                                       | 44,040 | 532,540  |
| In the labour force                                          | 29,045 | 355,755  |
| Employed                                                     | 25,020 | 308,360  |
| Unemployed                                                   | 4,025  | 47,405   |
| Not in the labour force