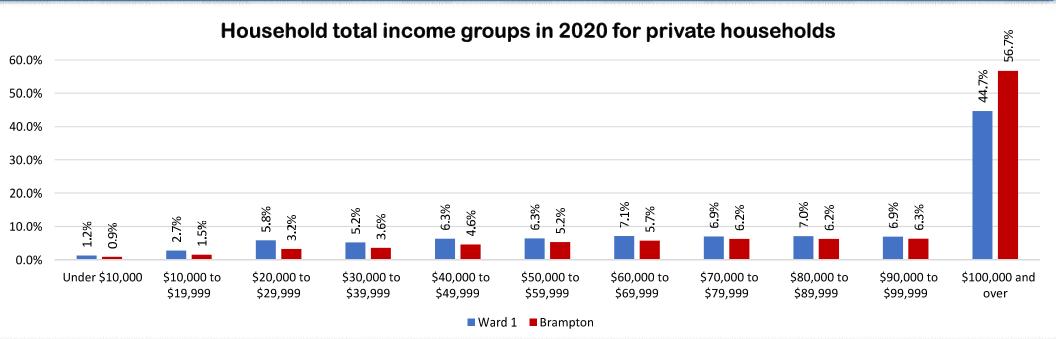

# 2021 CENSUS PROFILE CITY OF BRAMPTON - WARD 1







## WARD HIGHLIGHTS



**INVESTBRAMPTON** 



## **PROFILE OF ETHNO CULTURAL**





## **PROFILE OF INCOME**



INVESTBRAMPTON

#### **PROFILE OF EDUCATION**





#### **PROFILE OF LABOUR FORCE**

| Labour Force                                                 | Ward 1 | Brampton |
|--------------------------------------------------------------|--------|----------|
| 2021 Total population aged 15 years and over by labour force |        |          |
| status                                                       | 44,040 | 532,540  |
| In the labour force                                          | 29,045 | 355,755  |
| Employed                                                     | 25,020 | 308,360  |
| Unemployed                                                   | 4,025  | 47,405   |
| Not in the labour force                                      | 15,000 | 176,785  |
| Participation rate (%)