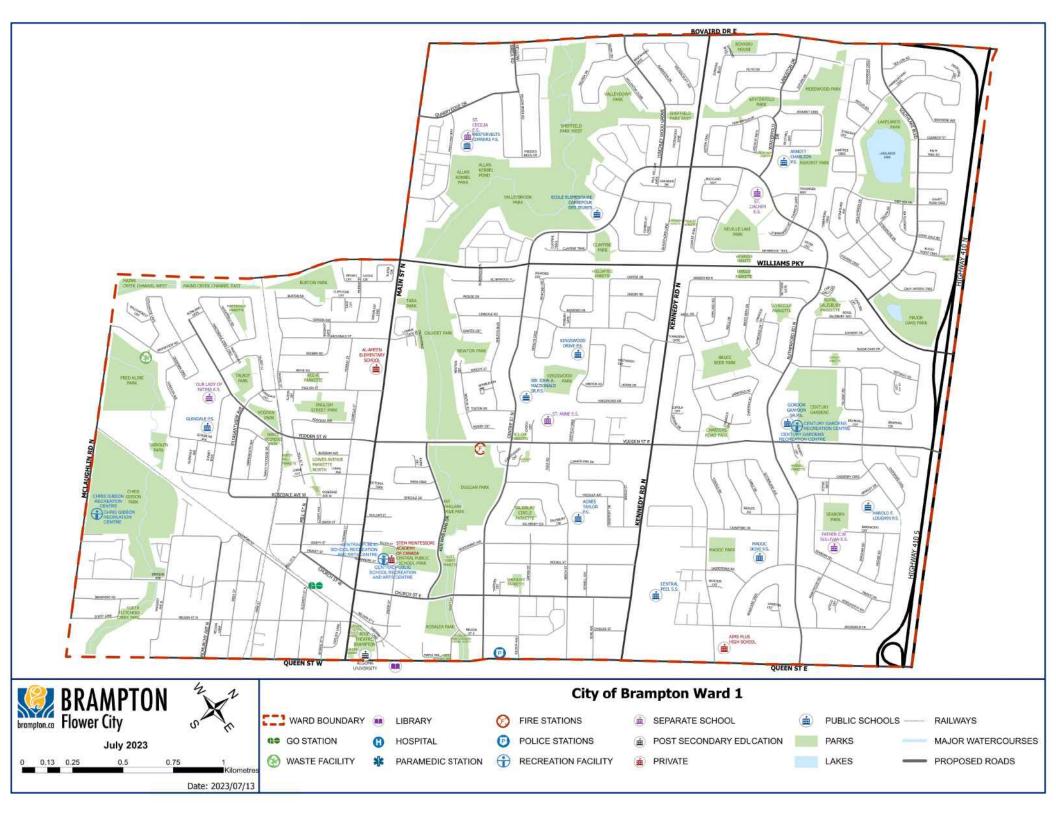

# 2021 CENSUS PROFILE CITY OF BRAMPTON - WARD 1







## WARD HIGHLIGHTS



**INVESTBRAMPTON** 



## **PROFILE OF ETHNO CULTURAL**





## **PROFILE OF INCOME**



INVESTBRAMPTON

#### **PROFILE OF EDUCATION**





#### **PROFILE OF LABOUR FORCE**

| Labour Force                                                 | Ward 1 | Brampton |
|--------------------------------------------------------------|--------|----------|
| 2021 Total population aged 15 years and over by labour force |        |          |
| status                                                       | 44,040 | 532,540  |
| In the labour force                                          | 29,045 | 355,755  |
| Employed                                                     | 25,020 | 308,360  |
| Unemployed