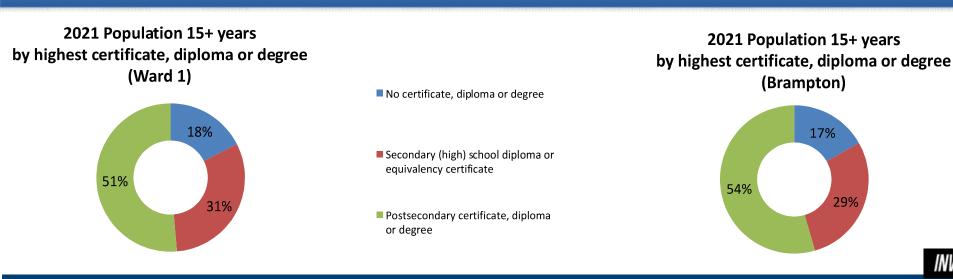

# 2021 CENSUS PROFILE CITY OF BRAMPTON - WARD 1







## WARD HIGHLIGHTS



**INVESTBRAMPTON** 



## **PROFILE OF ETHNO CULTURAL**





## **PROFILE OF INCOME**



INVESTBRAMPTON

#### **PROFILE OF EDUCATION**





#### **PROFILE OF LABOUR FORCE**

| Labour Force                                                 | Ward 1 | Brampton |
|--------------------------------------------------------------|--------|----------|
| 2021 Total population aged 15 years and over by labour force |        |          |
| status                                                       | 44,040 | 532,540  |
| In the labour force                                          | 29,045 | 355,755  |
| Employed                                                     | 25,020 | 308,360  |
| Unemployed                                                   | 4,025  | 47,405   |
| Not in the labour force                                      | 15,000 | 176,785  |
| Participation rate (%)                                       | 66     | 66.8