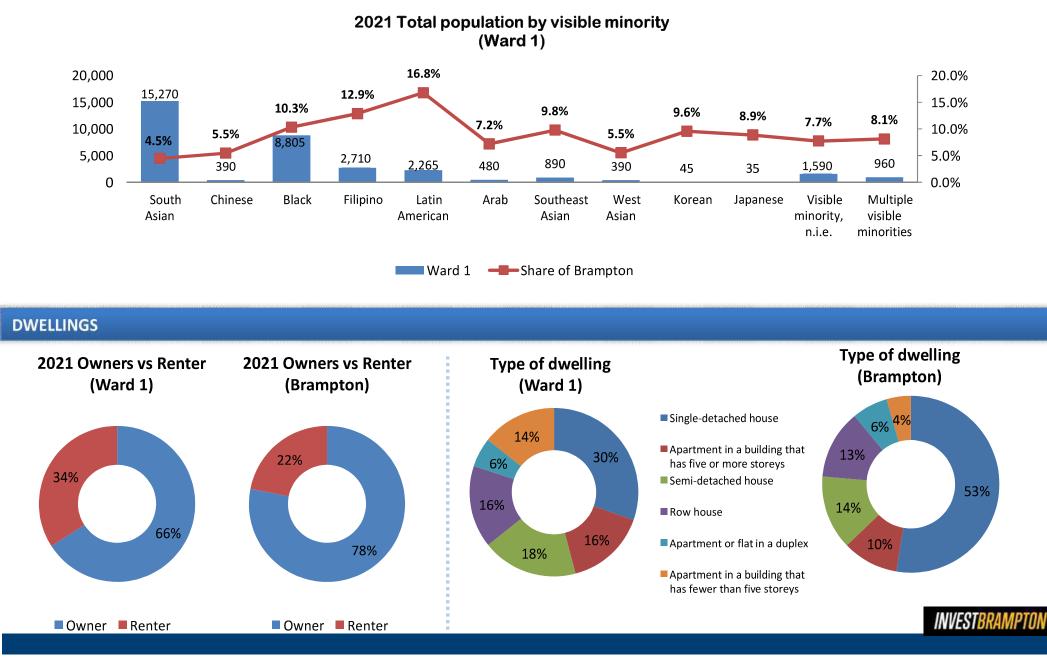

# 2021 CENSUS PROFILE CITY OF BRAMPTON - WARD 1







## WARD HIGHLIGHTS



**INVESTBRAMPTON** 



## **PROFILE OF ETHNO CULTURAL**





## **PROFILE OF INCOME**



INVESTBRAMPTON

#### **PROFILE OF EDUCATION**





#### **PROFILE OF LABOUR FORCE**

| Labour Force                                                 | Ward 1 | Brampton |
|--------------------------------------------------------------|--------|----------|
| 2021 Total population aged 15 years and over by labour force |        |          |
| status                                                       | 44,040 | 532,540  |
| In the labour force                                          | 29,045 | 355,755  |
| Employed                                                     | 25,020 | 308,360  |
| Unemployed                                                   | 4,025  | 47,405   |
| Not in the labour force                                      | 15,000 | 176,785  |
| P