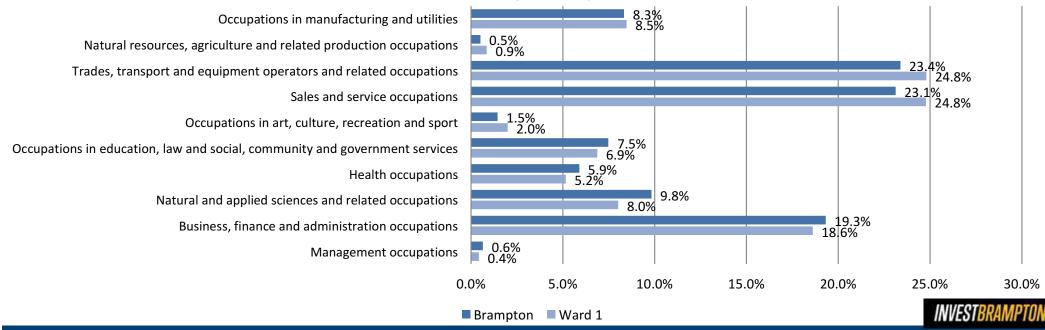

#### **PROFILE OF LABOUR FORCE**

| Labour Force                                                 | Ward 1 | Brampton |
|--------------------------------------------------------------|--------|----------|
| 2021 Total population aged 15 years and over by labour force |        |          |
| status                                                       | 44,040 | 532,540  |
| In the labour force                                          | 29,045 | 355,755  |
| Employed                                                     | 25,020 | 308,360  |
| Unemployed                                                   | 4,025  | 47,405   |
| Not in the labour force                                      | 15,000 | 176,785  |
| Participation rate (%)                                       | 66     | 66.8     |
| Employment rate (%)                                          | 56.8   | 57.9     |
| Unemployment rate (%)                                        | 13.9   | 13.3     |

# **2021** Labour Force by Occupation