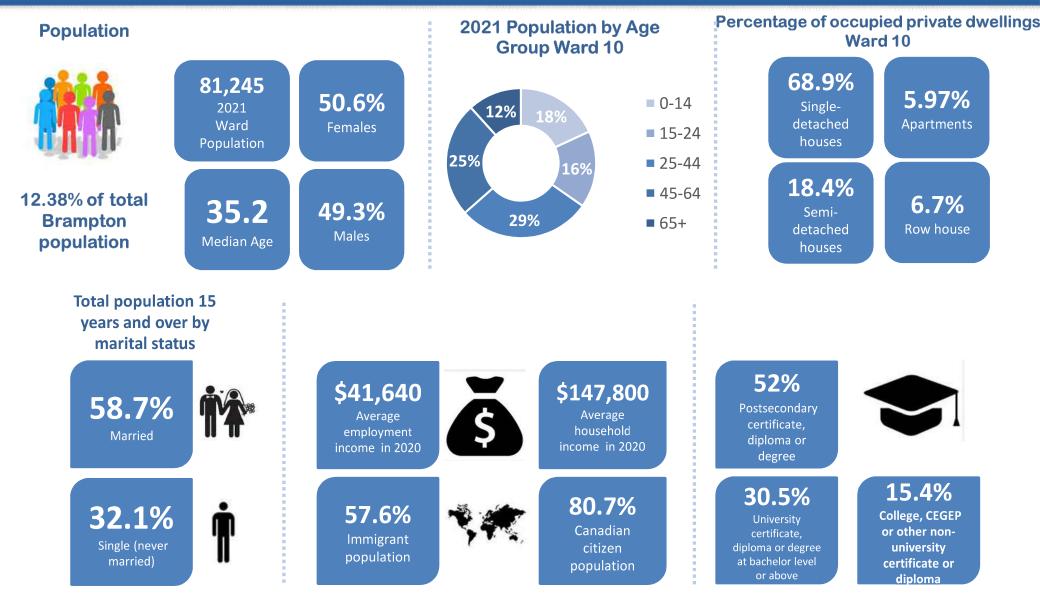

# 2021 CENSUS PROFILE CITY OF BRAMPTON - WARD 10







### WARD HIGHLIGHTS



**INVESTBRAMPTON** 



#### **PROFILE OF ETHNO CULTURAL**





#### **PROFILE OF INCOME**



#### **PROFILE OF EDUCATION**



INVESTBRAMPTON



#### **PROFILE OF LABOUR FORCE**

| Labour Force                                                        | Ward 10 | Brampton |
|---------------------------------------------------------------------|---------|----------|
| 2021 Total population aged 15 years and over by labour force status | 66,365  | 532,540  |
| In the labour force                                                 | 43,460  | 355,755  |
| Employed                                                            | 37,575  | 308,360  |
| Unemployed                                                          | 5,890   | 47,405   |
| Not in the labour force