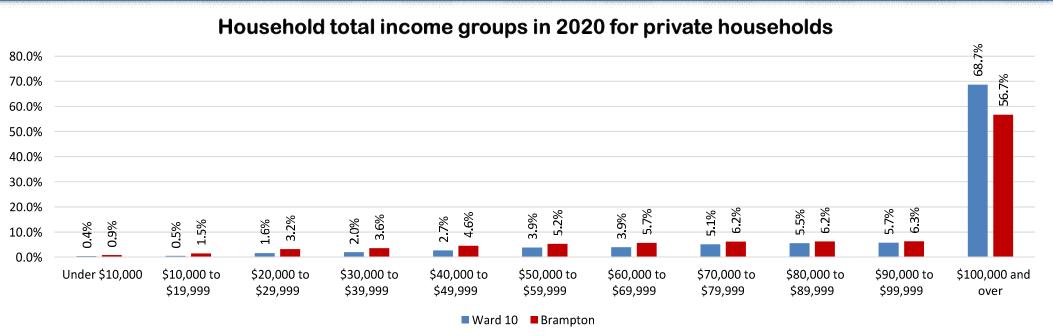

# 2021 CENSUS PROFILE CITY OF BRAMPTON - WARD 10







### WARD HIGHLIGHTS



**INVESTBRAMPTON** 



#### **PROFILE OF ETHNO CULTURAL**





#### **PROFILE OF INCOME**



#### **PROFILE OF EDUCATION**



INVESTBRAMPTON



#### **PROFILE OF LABOUR FORCE**

| Labour Force                                                        | Ward 10 | Brampton |
|---------------------------------------------------------------------|---------|----------|
| 2021 Total population aged 15 years and over by labour force status | 66,365  | 532,540  |
| In the labour force                                                 | 43,460  | 355,755  |
| Employed                                                            | 37,575  | 308,360  |
| Unemployed                                                          | 5,890   | 47,405   |
| Not in the labour force                                             | 22,900  | 176,785  |
| Participation rate (%)