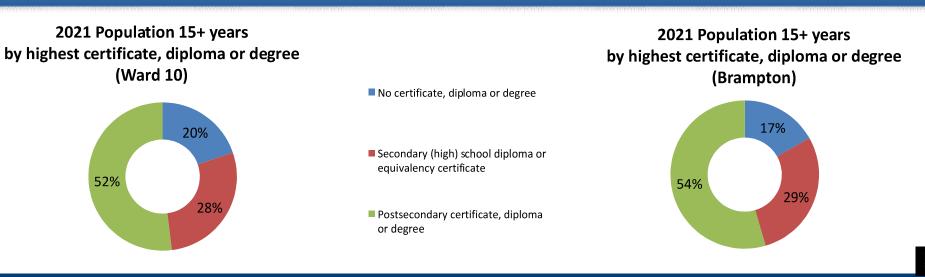

# 2021 CENSUS PROFILE CITY OF BRAMPTON - WARD 10







### WARD HIGHLIGHTS



**INVESTBRAMPTON** 



#### **PROFILE OF ETHNO CULTURAL**





#### **PROFILE OF INCOME**



#### **PROFILE OF EDUCATION**



INVESTBRAMPTON



#### **PROFILE OF LABOUR FORCE**

| Labour Force                                                        | Ward 10 | Brampton |
|---------------------------------------------------------------------|---------|----------|
| 2021 Total population aged 15 years and over by labour force status | 66,365  | 532,540  |
| In the labour force                                                 | 43,460  | 355,755  |
| Employed                                                            | 37,575  | 308,360  |
| Unemployed                                                          | 5,890   | 47,405   |
| Not in the labour force                                             | 22,900  | 176,785  |
| Participation rate (%)                                              | 65.5    | 66.8     |
|