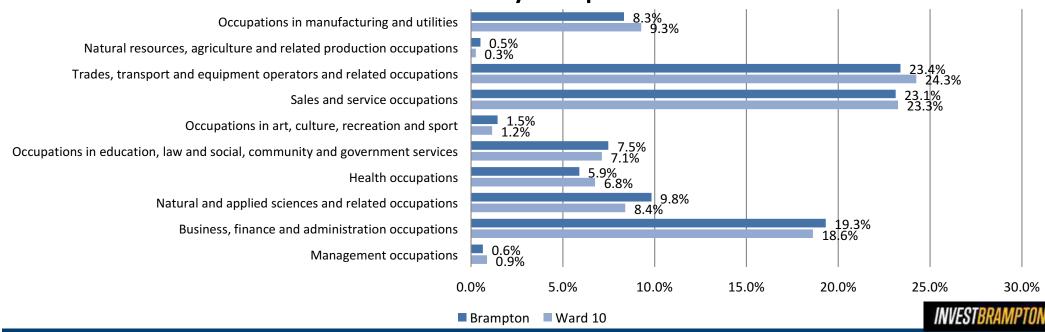

--|----------|
| 2021 Total population aged 15 years and over by labour force status | 66,365  | 532,540  |
| In the labour force                                                 | 43,460  | 355,755  |
| Employed                                                            | 37,575  | 308,360  |
| Unemployed                                                          | 5,890   | 47,405   |
| Not in the labour force                                             | 22,900  | 176,785  |
| Participation rate (%)                                              | 65.5    | 66.8     |
| Employment rate (%)                                                 | 56.6    | 57.9     |
| Unemployment rate (%)                                               | 13.6    | 13.3     |

## **2021** Labour Force by Occupation