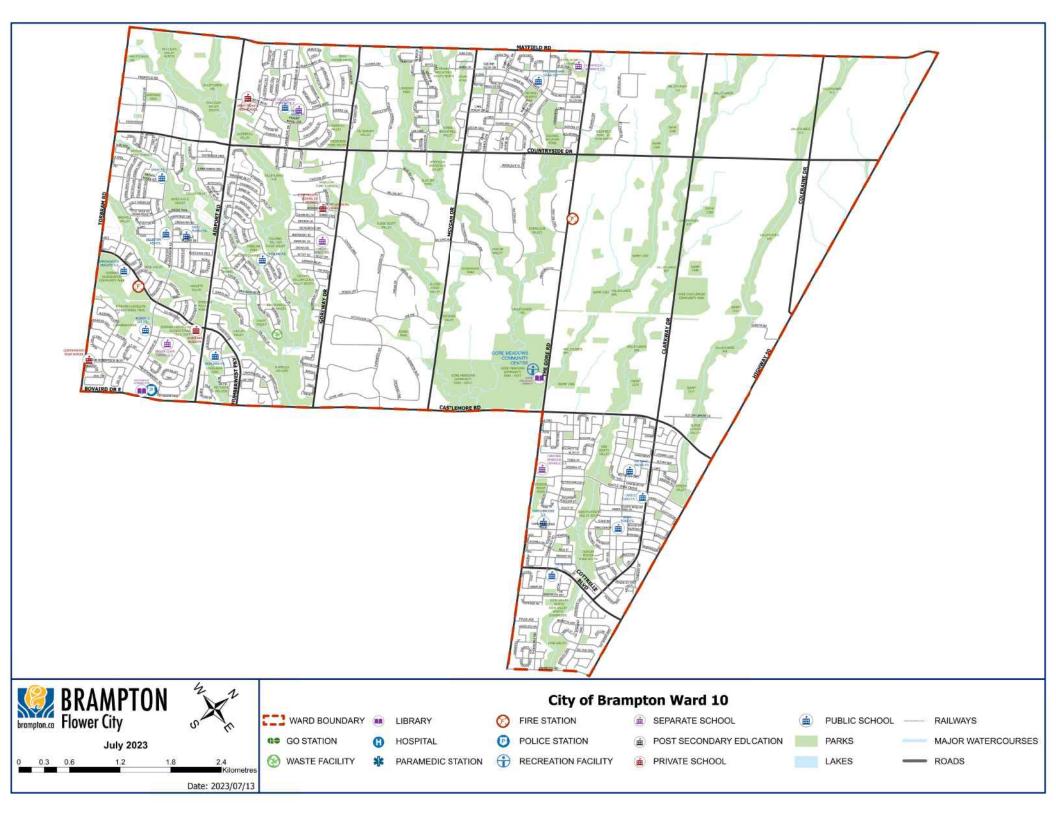

# 2021 CENSUS PROFILE CITY OF BRAMPTON - WARD 10







### WARD HIGHLIGHTS



**INVESTBRAMPTON** 



#### **PROFILE OF ETHNO CULTURAL**





#### **PROFILE OF INCOME**



#### **PROFILE OF EDUCATION**



INVESTBRAMPTON



#### **PROFILE OF LABOUR FORCE**

| Labour Force                                                        | Ward 10 | Brampton |
|---------------------------------------------------------------------|---------|----------|
| 2021 Total population aged 15 years and over by labour force status | 66,365  | 532,540  |
| In the labour force                                                 | 43,460  | 355,755  |
| Employed                                                            | 37,575  | 308,360  |
| Unemployed                                                          | 5,