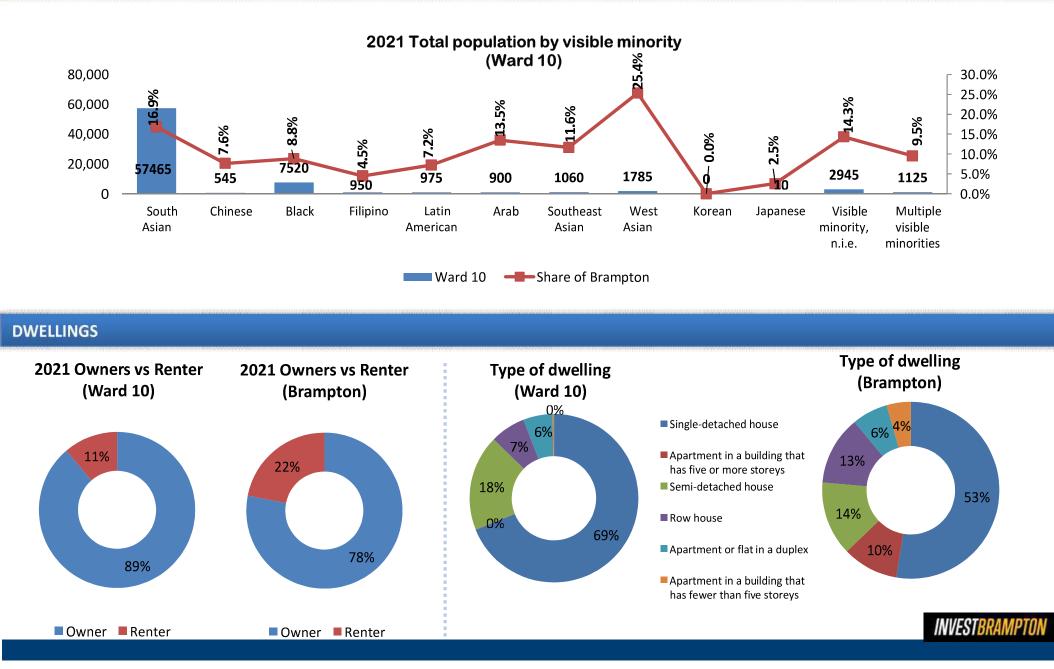

# 2021 CENSUS PROFILE CITY OF BRAMPTON - WARD 10







### WARD HIGHLIGHTS



**INVESTBRAMPTON** 



#### **PROFILE OF ETHNO CULTURAL**





#### **PROFILE OF INCOME**



#### **PROFILE OF EDUCATION**



INVESTBRAMPTON



#### **PROFILE OF LABOUR FORCE**

| Labour Force                                                        | Ward 10 | Brampton |
|---------------------------------------------------------------------|---------|----------|
| 2021 Total population aged 15 years and over by labour force status | 66,365  | 532,540  |
| In the labour force                                                 | 43,460  | 355,755  |
| Employed                                                            | 37,575  | 308,360  |
| Unemployed                                                          | 5,890   | 47,405   |
| Not in the labour force                                             | 22,900  | 176,785  |
| Participation rate (%)