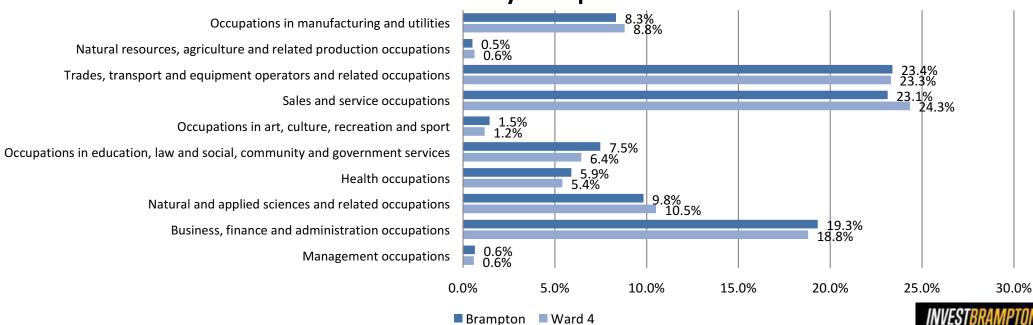

Total population aged 15 years and over by labour force |        |          |
| status                                                       | 52,710 | 532,540  |
| In the labour force                                          | 34,880 | 355,755  |
| Employed                                                     | 29,910 | 308,360  |
| Unemployed                                                   | 4,975  | 47,405   |
| Not in the labour force                                      | 17,830 | 176,785  |
| Participation rate (%)                                       | 66.2   | 66.8     |
| Employment rate (%)                                          | 56.7   | 57.9     |
| Unemployment rate (%)                                        | 14.3   | 13.3     |

### **2021 Labour Force by Occupation**