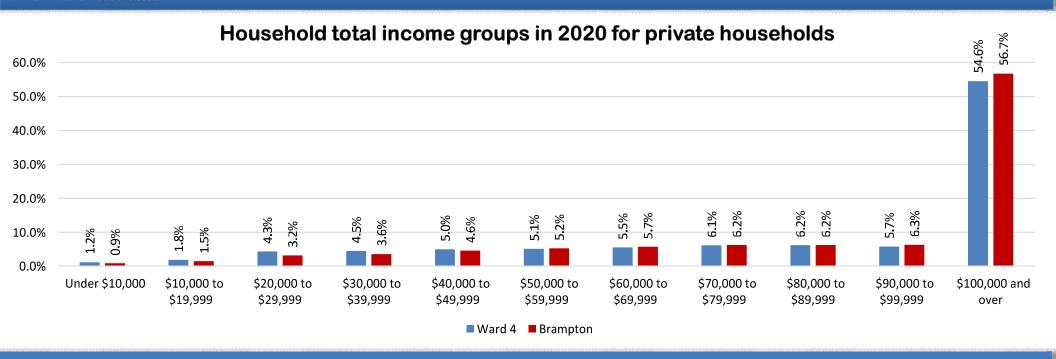

.4 50.0% Males

#### 2021 Population by Age Group Ward 4



## Percentage of occupied private dwellings Ward 4

48.4%
Single-detached houses

32.5% Apartments

4.8%
Semidetached houses

**14.3%** Row house

Total population 15 years and over by marital status

**52.6%**Married



**36.1%**Single (never

married)



\$39,400

Average employment income in 2020

56.6%

**Immigrant** 

population



\$121,500

Average household income in 2020

72.2%

citizen population

67.7%

Postsecondary certificate, diploma or degree



44.4%

University certificate, diploma or degree at bachelor level or above 16.9%

College, CEGEP or other nonuniversity certificate or diploma





#### **PROFILE OF ETHNO CULTURAL**



■ Ward 4

**──**Share of Brampton

#### **DWELLINGS**





#### **PROFILE OF INCOME**



#### **PROFILE OF EDUCATION**

2021 Population 15+ years by highest certificate, diploma or degree (Ward 4)





2021 Population 15+ years by highest certificate, diploma or degree (Brampton)







#### **PROFILE OF LABOUR FORCE**

| Labour Force                                                 | Ward 4 | Brampton |
|--------------------------------------------------------------|--------|----------|
| 2021 Total population aged 15 years and over by labour force |        |          |
| status                                                       | 52,710 | 532,540  |
| In the labour force                                          | 34,880 | 355,755  |
| Employed                                                     | 29,910 | 308,360  |
| Unemployed