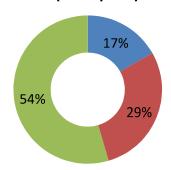

#### **PROFILE OF EDUCATION**

2021 Population 15+ years by highest certificate, diploma or degree (Ward 4)

2021 Population 15+ years by highest certificate, diploma or degree (Brampton)

Average household income in 2020

72.2%

citizen population

67.7%

Postsecondary certificate, diploma or degree

44.4%

University certificate, diploma or degree at bachelor level or above 16.9%

College, CEGEP or other nonuniversity certificate or diploma