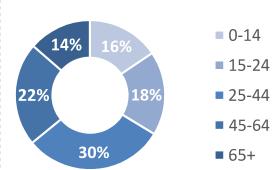

# 2021 CENSUS PROFILE CITY OF BRAMPTON - WARD 4









#### **WARD HIGHLIGHTS**

#### **Population**



9.69% of total Brampton population

**63,605**2021
Ward 4
Population

50.0% Females

34.4 50.0% Males

#### 2021 Population by Age Group Ward 4



## Percentage of occupied private dwellings Ward 4

48.4%
Single-detached houses

32.5% Apartments

4.8%
Semidetached houses

**14.3%** Row house

Total population 15 years and over by marital status

**52.6%**Married



**36.1%**Single (never

married)



\$39,400

Average employment income in 2020

56.6%

**Immigrant** 

population



\$121,500

Average household income in 2020

72.2%

citizen population

67.7%

Postsecondary certificate, diploma or degree



44.4%

University certificate, diploma or degree at bachelor level or above 16.9%

College, CEGEP or other nonuniversity certificate or diploma





#### **PROFILE OF ETHNO CULTURAL**



■ Ward 4

**──**Share of Brampton

#### **DWELLINGS**





#### **PROFILE OF INCOME**



#### **PROFILE OF EDUCATION**

2021 Population 15+ years