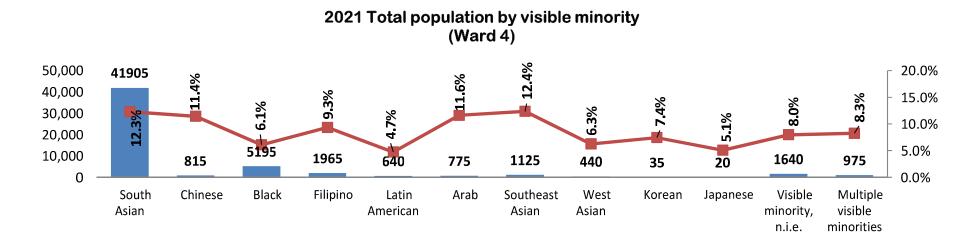

9.69% of total Brampton population

**63,605**2021
Ward 4
Population

50.0% Females

34.4 50.0% Males

#### 2021 Population by Age Group Ward 4



## Percentage of occupied private dwellings Ward 4

48.4%
Single-detached houses

32.5% Apartments

4.8%
Semidetached houses

**14.3%** Row house

Total population 15 years and over by marital status

**52.6%**Married



**36.1%**Single (never

married)



\$39,400

Average employment income in 2020

56.6%

**Immigrant** 

population



\$121,500

Average household income in 2020

72.2%

citizen population

67.7%

Postsecondary certificate, diploma or degree



44.4%

University certificate, diploma or degree at bachelor level or above 16.9%

College, CEGEP or other nonuniversity certificate or diploma





#### **PROFILE OF ETHNO CULTURAL**



■ Ward 4

**──**Share of Brampton

#### **DWELLINGS**





#### **PROFILE OF INCOME**



#### **PROFILE OF EDUCATION**

2021 Population 15+ years by highest certificate, diploma or degree (Ward 4)





2021 Population 15+ years by highest certificate, diploma or degree (Brampton)







#### **PROFILE OF LABOUR FORCE**

| Labour Force                                                 | Ward 4 | Brampton |
|--------------------------------------------------------------|--------|----------|
| 2021 Total population aged 15 years and over by labour force |        |          |
| status                                                       | 52,710 | 532,540  |
| In the labour force                                          | 34,880 | 355,755  |
| Employed