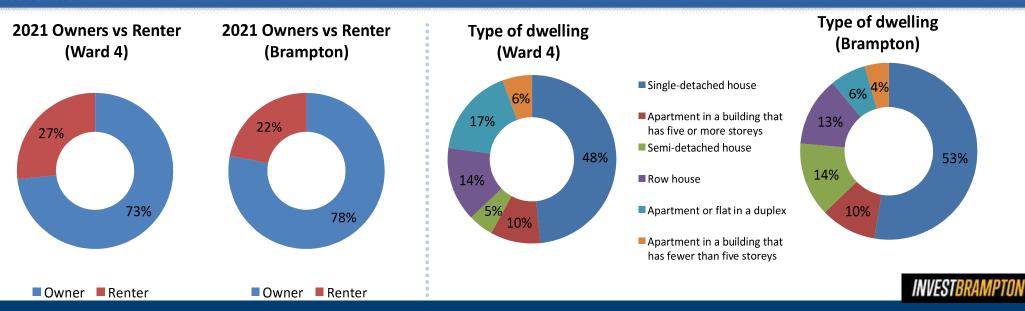

## Percentage of occupied private dwellings Ward 4

48.4%
Single-detached houses

32.5% Apartments

4.8%
Semidetached houses

**14.3%** Row house

Total population 15 years and over by marital status

**52.6%**Married

#### **DWELLINGS**