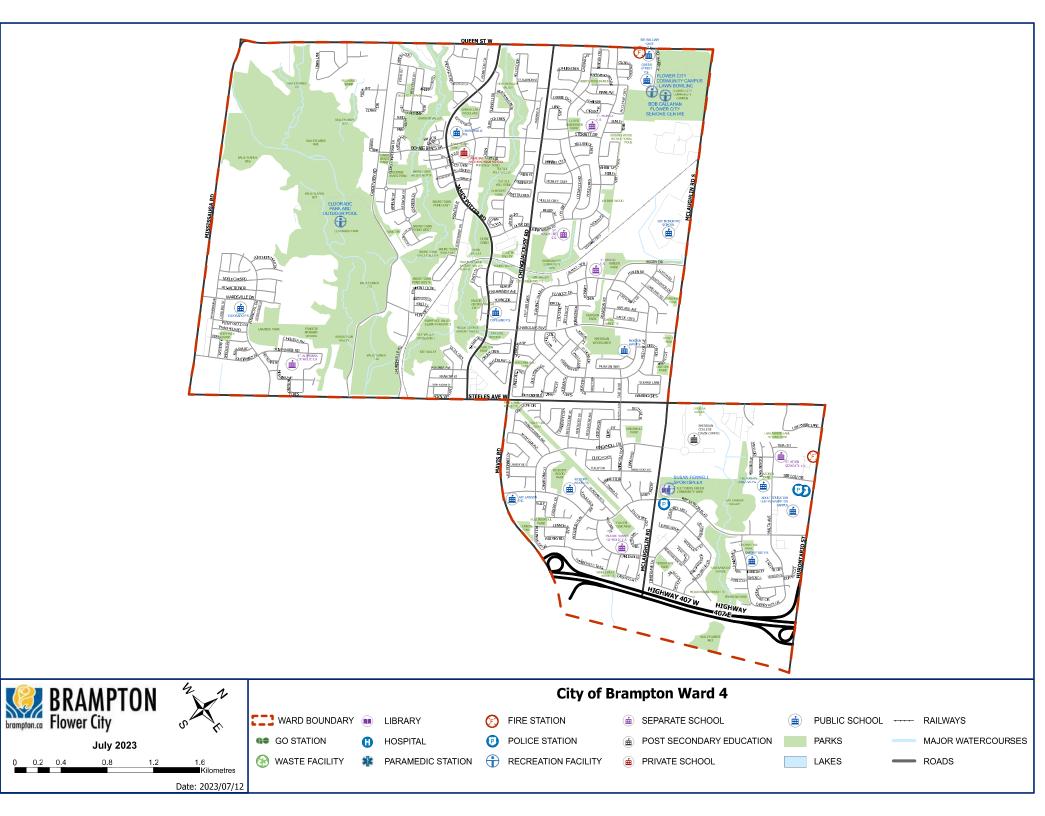

# 2021 CENSUS PROFILE CITY OF BRAMPTON - WARD 4









#### **WARD HIGHLIGHTS**

#### **Population**



9.69% of total Brampton population

**63,605**2021
Ward 4
Population

50.0% Females

34.4 50.0% Males

#### 2021 Population by Age Group Ward 4



## Percentage of occupied private dwellings Ward 4

48.4%
Single-detached houses

32.5% Apartments

4.8%
Semidetached houses

**14.3%** Row house

Total population 15 years and over by marital status

**52.6%**Married



**36.1%**Single (never

married)



\$39,400

Average employment income in 2020

56.6%

**Immigrant** 

population



\$121,500

Average household income in 2020

72.2%

citizen population

67.7%

Postsecondary certificate, diploma or degree



44.4%

University certificate, diploma or degree at bachelor level or above 1