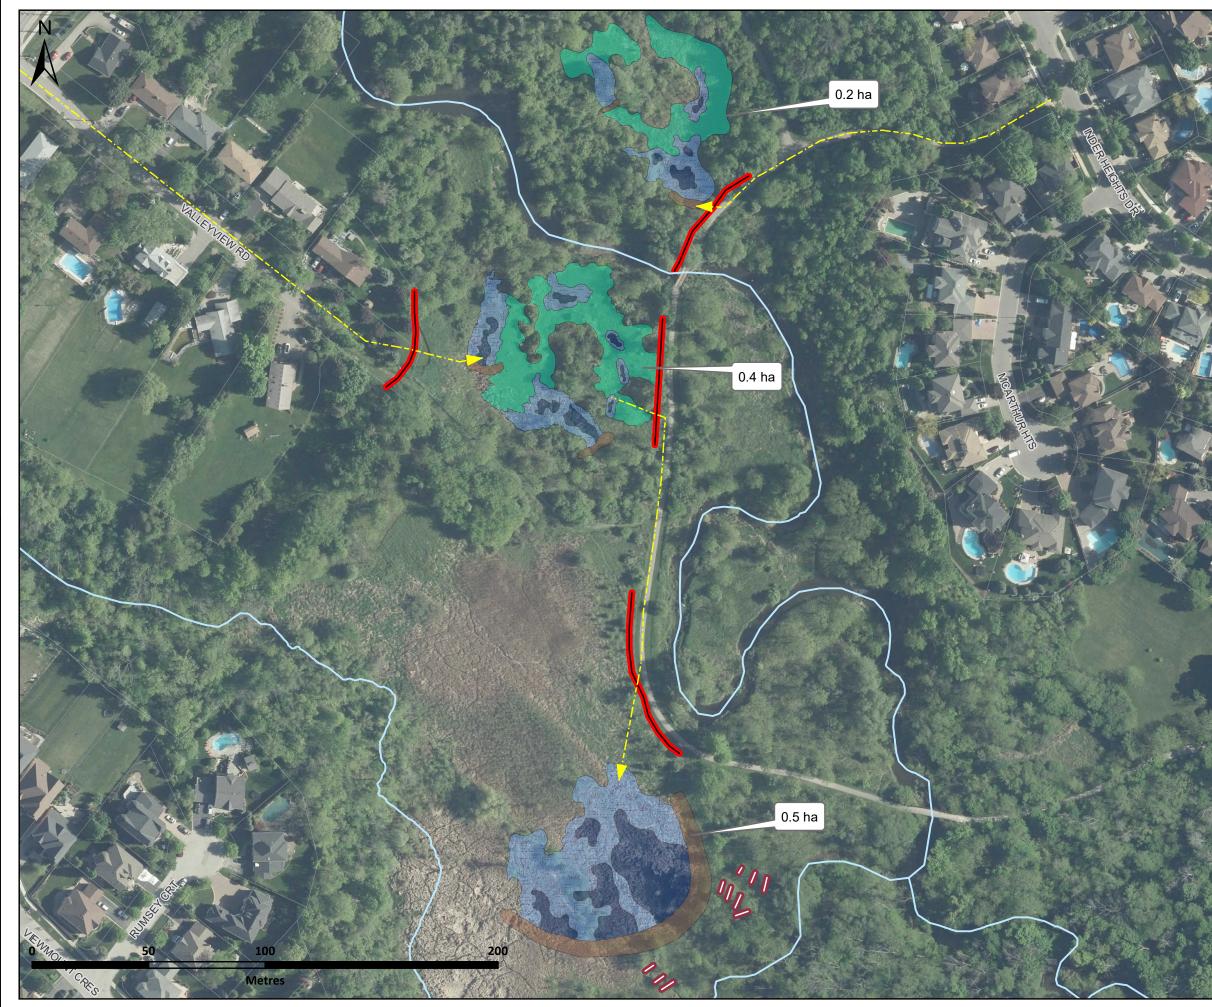

## **Conservation Drive Park North** (Snelgrove)

**GIS Request** EC - Brampton

Wetland Restoration: 1.1 ha

## Legend

Watercourse

Access

Check Dam (50 m)

Fast Fence (230 m)

**Parcel Boundary** 

Wetland - Deep Pocket (0.2 ha)

Wetland - Emergent Zone (0.4 ha)

Wetland - Tree and Shrub (0.4 ha)

Berm (0.1 ha)