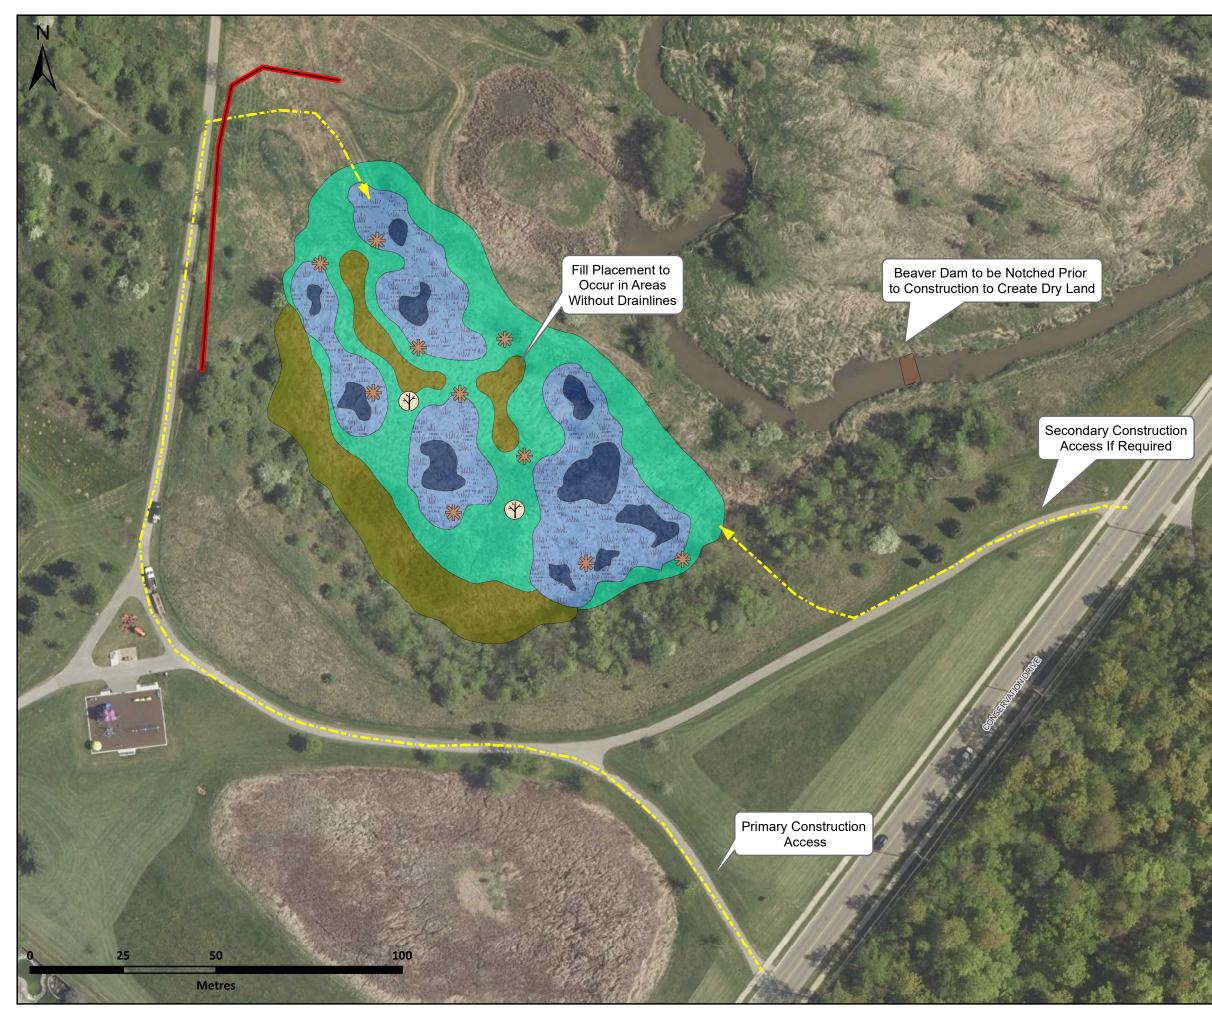

## **Conservation Drive Park** West Floodplain Wetland

**Conservation Drive West** Brampton

Legend

- 🔶 Access Fast Fence (110m) **Restoration Opportunity** Log Tangle Perch Pole Fill Placement and Planting Node (0.19 ha) Wetland - Deep Pocket (0.06 ha) Wetland - Emergent Zone (0.29 ha) Wetland - Tree and Shrub (0.38 ha) Beaver Dam

## Date: 3/7/2024 Created by: Restoration and Infrastructure Orthophoto: MNRF, 2019

Disclaimer: The data used to create this map was compiled from a variety of sources & dates. The TRCA takes no responsibility for errors or omissions in the data and retains the right to make changes & corrections at anytime without notice. For further information about the data on this map, please contact the TRCA Restoration and Infrastructure Division. (416) 661-6600. May not be reproduced without permission. This is not a plan of survey. Produced by Toronto and Region Conservation Authority under licence with the Ministry of Natural Resources & Forestry. © Queen's Printer for Ontario