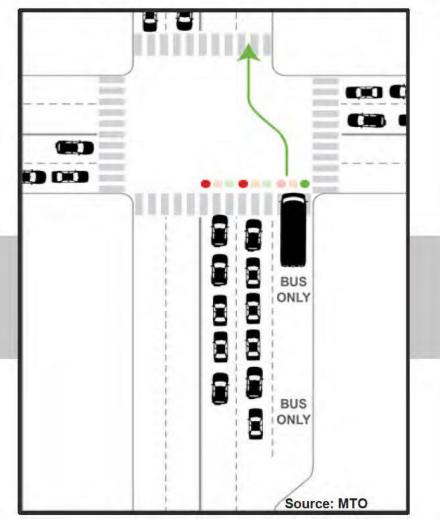

ombination of alternative solutions will prioritize the needs for pedestrians, cyclists, transit then auto users, providing sufficient capacity for future growth and development in the City.

## **Transportation Demand Management**

The City of Brampton is looking toward TDM to provide techniques to alter travel behaviour; assist in the management of transportation impacts; and address travel demand associated with the anticipated population growth of the City over the next 30 years. A few program options in the City's TDM Toolkit include a Workplace Commuter Program, Rideshare, and Carshare.



# Recommended Alternative Solution

Queue Jump Lanes (with signal priority) can assist transit to "jump" the queue of vehicles at an intersection and reduce their time in congested mixed traffic.





Conceptual illustration of Queue Jump Lane layout at an intersection.





# Technical Studies

Several technical studies are used to inform the evaluations and identify impacts of the proposed alternative solutions. The following studies have been completed:

| Natural Environment Assessment         | Socio-Economic Environment                     | Stage 1 Archaeological Assessment |
|----------------------------------------|------------------------------------------------|-----------------------------------|
| Built and Cultural Heritage Assessment | Transportation and Traffic Multimodal Analysis | Safety Assessment                 |

The following studies are currently underway and will be completed in next phase of the study:

| Stormwater Management Report   | Phase 1 Environment