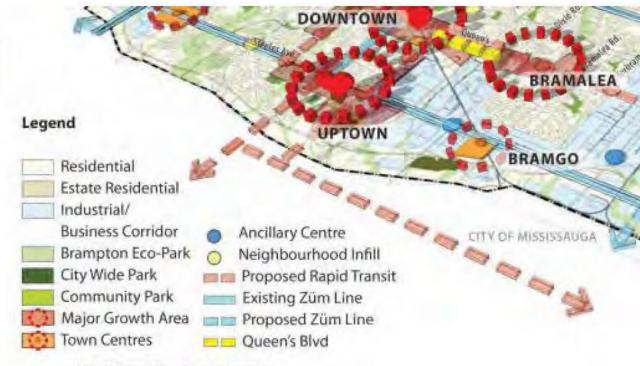

#### The Study

The City of Brampton has initiated a Schedule 'C' Municipal Class Environmental Assessment (Class EA) for improvements to Bramalea Road from Queen Street East to the south City limit (see map). In 2015, the City of Brampton completed a Transportation Master Plan Update that recommended the widening of Bramalea Road from 4 lanes to 6 lanes by 2021. The Class EA study will evaluate traffic capacity, travel demand management measures. safety issues, natural environment impacts, land use implications, transit and active transportation considerations. To address transportation capacity needs in the study area, alternatives will be examined as part of the study including the impacts of alternatives on the social, cultural and natural environment.

#### NOTICE OF ONLINE PUBLIC INFORMATION CENTRE #1

Bramalea Road Improvements from Queen Street East to South City Limit

Municipal Class Environmental Assessment Study

The City of Brampton is undertaking a Schedule 'C' Municipal Class Environmental Assessment (Class EA) Study for improvements to Bramalea Road from Queen Street East to the south City limit (see map). In 2015, the City of Brampton completed a Transportation Master Plan Update that recommended the widening of Bramalea Road from 4 lanes to 6 lanes.