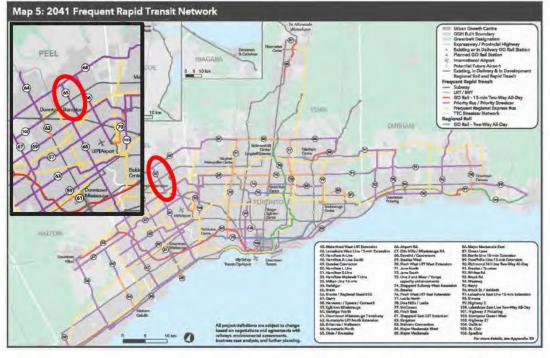

ortation.



#### 25-30 Year Growth Projections

|                | Existing 2016 | New Growth | 2040+     |
|----------------|---------------|------------|-----------|
| Dwelling Units | 170,000       | 136,000    | 306,000   |
| Population     | 615,000       | 385,000    | 1,000,000 |
| Jobs           | 205,000       | 185,000    | 390,000   |

Reference: Page 10 - Brampton 2040 Vision, 2018





# Planning and Policy Context

# Metrolinx 2041 Regional Transportation Plan (RTP)

The RTP identifies the Dixie/Bramalea corridor as Priority Bus. Key characteristics of Priority Bus corridors include:

- Enforced HOV lane or other traffic restrictions
- Typically aligned to curb
- Queue jump lanes and signal priority at intersections
- Faster operating speed than mixed-traffic operation









# Study Background - Transportation Planning

## City of Brampton Transportation Master Plan (TMP) (2015)

Identifies improvements along the Bramalea Road Corridor to support future road, transit and active transportation networks.

## City of Brampton Active Transportation Master Plan (ATMP) (2019)

Recommends a multi-use/boulevard path along the Bramalea Road corridor.

#### 2041 TMP Road Network



Widen Bramalea Road to 6 lanes

#### 2041 TMP AT Network



Multi-use path/boulevard path for Active Transportation (pedestrians and cyclists)

#### 2041 TMP Transit Network



ZUM corridor connecting into a support corridor south of Steeles Avenue





# Existing Conditions – Land Use

## City Of Brampton Official Plan

- The study area is primarily Residential, with Industrial, Office a