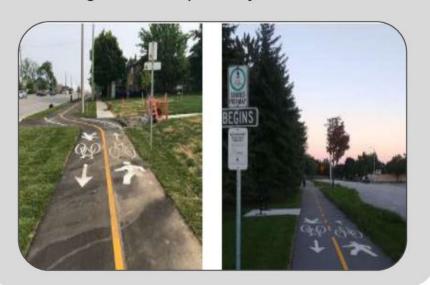

The EA study is assessing potential improvements along the study corridor to accommodate current and future transportation needs of pedestrians,

cyclists, transit and motorists. You are invited to participate in the **Online Public Information**Centre to learn about the project findings to date and share your input.