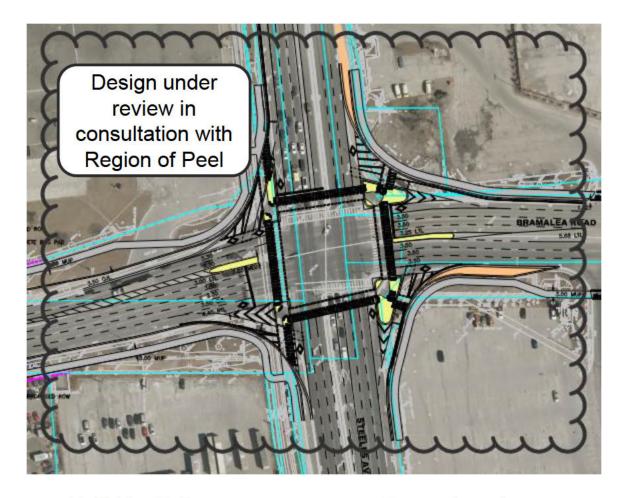

#### The Study

The City of Brampton has initiated a Schedule 'C' Municipal Class Environmental Assessment (Class EA) for improvements to Bramalea Road from Queen Street East to the south City limit (see map). In 2015, the City of Brampton completed a Transportation Master Plan Update that recommended the widening of Bramalea Road from 4 lanes to 6 lanes by 2021. The Class EA study will evaluate traffic capacity, travel demand management measures. safety issues, natural environment impacts, land use implications, transit and active transportation considerations. To address transportation capacity needs in the study area, alternatives will be examined as part of the study including the impacts of alternatives on the social, cultural and natural environment.

#### NOTICE OF ONLINE PUBLIC INFORMATION CENTRE #1

Bramalea Road Improvements from Queen Street East to South City Limit

Municipal Class Environmental Assessment Study

The City of Brampton is undertaking a Schedule 'C' Municipal Class Environmental Assessment (Class EA) Study for improvements to Bramalea Road from Queen Street East to the south City limit (see map). In 2015, the City of Brampton completed a Transportation Master Plan Update that recommended the widening of Bramalea Road from 4 lanes to 6 lanes.