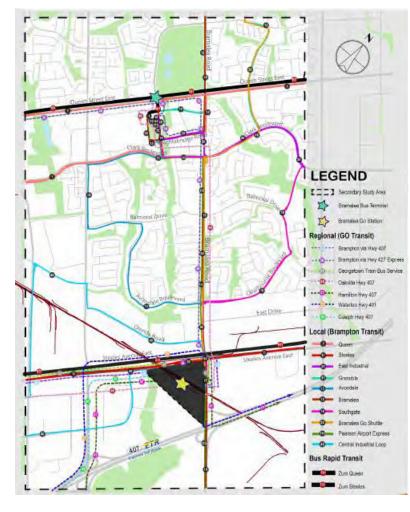

#### The Study

The City of Brampton has initiated a Schedule 'C' Municipal Class Environmental Assessment (Class EA) for improvements to Bramalea Road from Queen Street East to the south City limit (see map). In 2015, the City of Brampton completed a Transportation Master Plan Update that recommended the widening of Bramalea Road from 4 lanes to 6 lanes by 2021. The Class EA study will evaluate traffic capacity, travel demand management measures. safety issues, natural environment impacts, land use implications, transit and active transportation considerations. To address transportation capacity needs in the study area, alternatives will be examined as part of the study including the impacts of alternatives on the social, cultural and natural environment.

#### NOTICE OF ONLINE PUBLIC INFORMATION CENTRE #1

Bramalea Road Improvements from Queen Street East to South City Limit

Municipal Class Environmental Assessment Study

The City of Brampton is undertaking a Schedule 'C' Municipal Class Environmental Assessment (Class EA) Study for improvements to Bramalea Road from Queen Street East to the south City limit (see map). In 2015, the City of Brampton completed a Transportation Master Plan Update that recommended the widening of Bramalea Road from 4 lanes to 6 lanes.