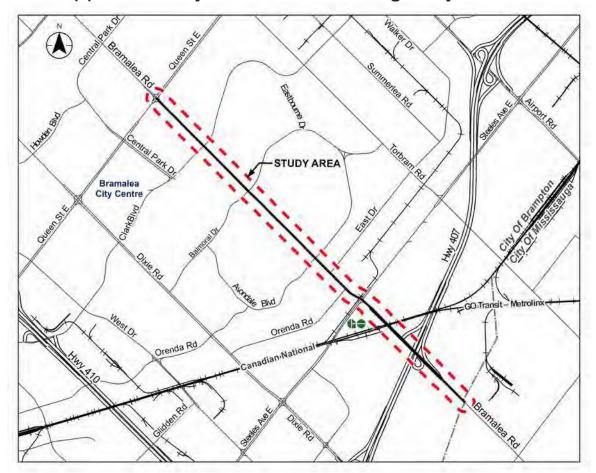

#### The Study

The City of Brampton has initiated a Schedule 'C' Municipal Class Environmental Assessment (Class EA) for improvements to Bramalea Road from Queen Street East to the south City limit (see map). In 2015, the City of Brampton completed a Transportation Master Plan Update that recommended the widening of Bramalea Road from 4 lanes to 6 lanes by 2021. The Class EA study will evaluate traffic capacity, travel demand management measures. safety issues, natural environment impacts, land use implications, transit and active transportation considerations. To address transportation capacity needs in the study area, alternatives will be examined as part of the study including the impacts of alternatives on the social, cultural and natural environment.

#### NOTICE OF ONLINE PUBLIC INFORMATION CENTRE #1

Bramalea Road Improvements from Queen Street East to South City Limit

Municipal Class Environmental Assessment Study

The City of Brampton is undertaking a Schedule 'C' Municipal Class Environmental Assessment (Class EA) Study for improvements to Bramalea Road from Queen Street East to the south City limit (see map). In 2015, the City of Brampton completed a Transportation Master Plan Update that recommended the widening of Bramalea Road from 4 lanes to 6 lanes.

#### NOTICE OF ONLINE PUBLIC INFORMATION CENTRE #2

Bramalea Road Improvements from Queen Street East to South City Limit Municipal Class Environmental Assessment Study

The City of Brampton is undertaking a Schedule 'C' Municipal Class Environmental Assessment (Class EA) Study for improvements to Bramalea Road from Queen Street East to the south City limit (see map).