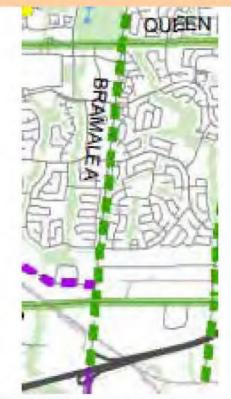

#### The Study

The City of Brampton has initiated a Schedule 'C' Municipal Class Environmental Assessment (Class EA) for improvements to Bramalea Road from Queen Street East to the south City limit (see map). In 2015, the City of Brampton completed a Transportation Master Plan Update that recommended the widening of Bramalea Road from 4 lanes to 6 lanes by 2021. The Class EA study will evaluate traffic capacity, travel demand management measures. safety issues, natural environment impacts, land use implications, transit and active transportation considerations. To address transportation capacity needs in the study area, alternatives will be examined as part of the study including the impacts of alternatives on the social, cultural and natural environment.

#### NOTICE OF ONLINE PUBLIC INFORMATION CENTRE #1

Bramalea Road Improvements from Queen Street East to South City Limit

Municipal Class Environmental Assessment Study

The City of Brampton is undertaking a Schedule 'C' Municipal Class Environmental Assessment (Class EA) Study for improvements to Bramalea Road from Queen Street East to the south City limit (see map). In 2015, the City of Brampton completed a Transportation Master Plan Update that recommended the widening of Bramalea Road from 4 lanes to 6 lanes.