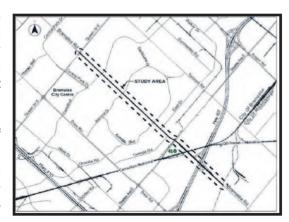

#### The Study

The City of Brampton has initiated a Schedule 'C' Municipal Class Environmental Assessment (Class EA) for improvements to Bramalea Road from Queen Street East to the south City limit (see map). In 2015, the City of Brampton completed a Transportation Master Plan Update that recommended the widening of Bramalea Road from 4 lanes to 6 lanes by 2021. The Class EA study will evaluate traffic capacity, travel demand management measures. safety issues, natural environment impacts, land use implications, transit and active transportation considerations. To address transportation capacity needs in the study area, alternatives will be examined as part of the study including the impacts of alternatives on the social, cultural and natural environment.

#### NOTICE OF ONLINE PUBLIC INFORMATION CENTRE #1

Bramalea Road Improvements from Queen Street East to South City Limit

Municipal Class Environmental Assessment Study

The City of Brampton is undertaking a Schedule 'C' Municipal Class Environmental Assessment (Class EA) Study for improvements to Bramalea Road from Queen Street East to the south City limit (see map). In 2015, the City of Brampton completed a Transportation Master Plan Update that recommended the widening of Bramalea Road from 4 lanes to 6 lanes.

#### NOTICE OF ONLINE PUBLIC INFORMATION CENTRE #2

Bramalea Road Improvements from Queen Street East to South City Limit Municipal Class Environmental Assessment Study

The City of Brampton is undertaking a Schedule 'C' Municipal Class Environmental Assessment (Class EA) Study for improvements to Bramalea Road from Queen Street East to the south City limit (see map).