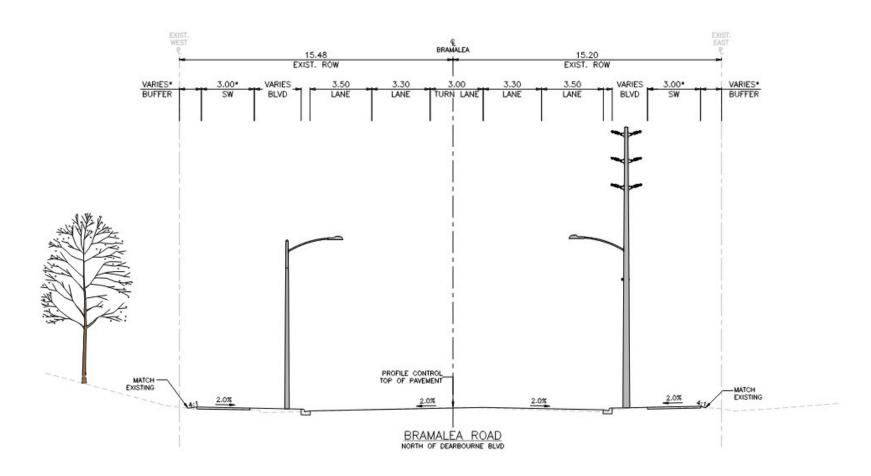

ed to inform the evaluations and identify impacts of the proposed alternative solutions. The following studies have been/are being completed:

Stage 1 **Built and Cultural** Natural Environment Socio-Economic Archaeological Heritage Environment Assessment Assessment Assessment Transportation and Stormwater Structural Safety Assessment Traffic Multi-Modal Management Report Assessment Analysis Air Quality Geotechnical Hydrogeological Noise Assessment Investigations Assessment Investigations



The preferred alternative design concept for Segment 1 is to implement **Active Transportation Facilities.** 



- Multi-Use Pathway
- Reduced driving lanes widths
- Improved transit stops



The preferred alternative design concept for Segment 1 is to implement **Active Transportation Facilities.** 



From Dearbourne Boulevard to Steeles Avenue, Segment 2, the preferred alternative design concept is to implement **Queue Jump Lanes & Active Transportation Facilities.** 



- Multi-Use Pathway
- Reduced driving lanes widths
- Improved transit stops

- Continual Queue Jump Lanes
- Two Way Left Turn Lane for access



From Dearbourne Boulevard to Steeles Avenue, Segment 2, the preferred alternative design concept is to implement **Queue Jump Lanes & Active Transportation Facilities**.



From Steeles Ave to the Southern City Limits, Segment 3, the preferred design concept is **Active Transportation Facilities.** 



- Multi-Use Pathway
- Reduced driving lanes widths



# Intersection Improvements – Queen Street East



- Multi-Use Pathway
- Reduced driving lanes widths
- Queue Jump Lanes