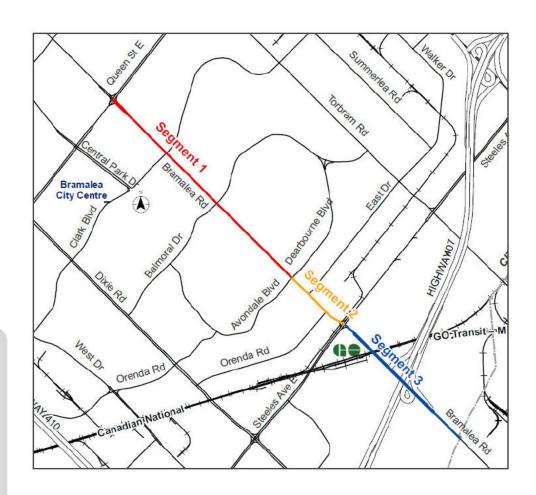

# Bramalea Road Improvements from Queen Street East to South City Limit Municipal Class Environmental Assessment Study

#### The Study

The City of Brampton has initiated a Schedule 'C' Municipal Class Environmental Assessment (Class EA) for improvements to Bramalea Road from Queen Street East to the south City limit (see map). In 2015, the City of Brampton completed a Transportation Master Plan Update that recommended the widening of Bramalea Road from 4 lanes to 6 lanes by 2021. The Class EA study will evaluate traffic capacity, travel demand management measures. safety issues, natural environment impacts, land use implications, transit and active transportation considerations. To address transportation capacity needs in the study area, alternatives will be examined as part of the study including the impacts of alternatives on the social, cultural and natural environment.

#### NOTICE OF ONLINE PUBLIC INFORMATION CENTRE #1

Bramalea Road Improvements from Queen Street East to South City Limit

Municipal Class Environmental Assessment Study

The City of Brampton is undertaking a Schedule 'C' Municipal Class Environmental Assessment (Class EA) Study for improvements to Bramalea Road from Queen Street East to the south City limit (see map). In 2015, the City of Brampton completed a Transportation Master Plan Update that recommended the widening of Bramalea Road from 4 lanes to 6 lanes.