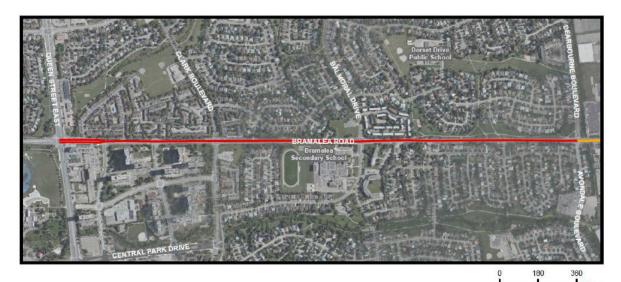

# Bramalea Road Improvements from Queen Street East to South City Limit Municipal Class Environmental Assessment Study

#### The Study

The City of Brampton has initiated a Schedule 'C' Municipal Class Environmental Assessment (Class EA) for improvements to Bramalea Road from Queen Street East to the south City limit (see map). In 2015, the City of Brampton completed a Transportation Master Plan Update that recommended the widening of Bramalea Road from 4 lanes to 6 lanes by 2021. The Class EA study will evaluate traffic capacity, travel demand management measures. safety issues, natural environment impacts, land use implications, transit and active transportation considerations. To address transportation capacity needs in the study area, alternatives will be examined as part of the study including the impacts of alternatives on the social, cultural and natural environment.