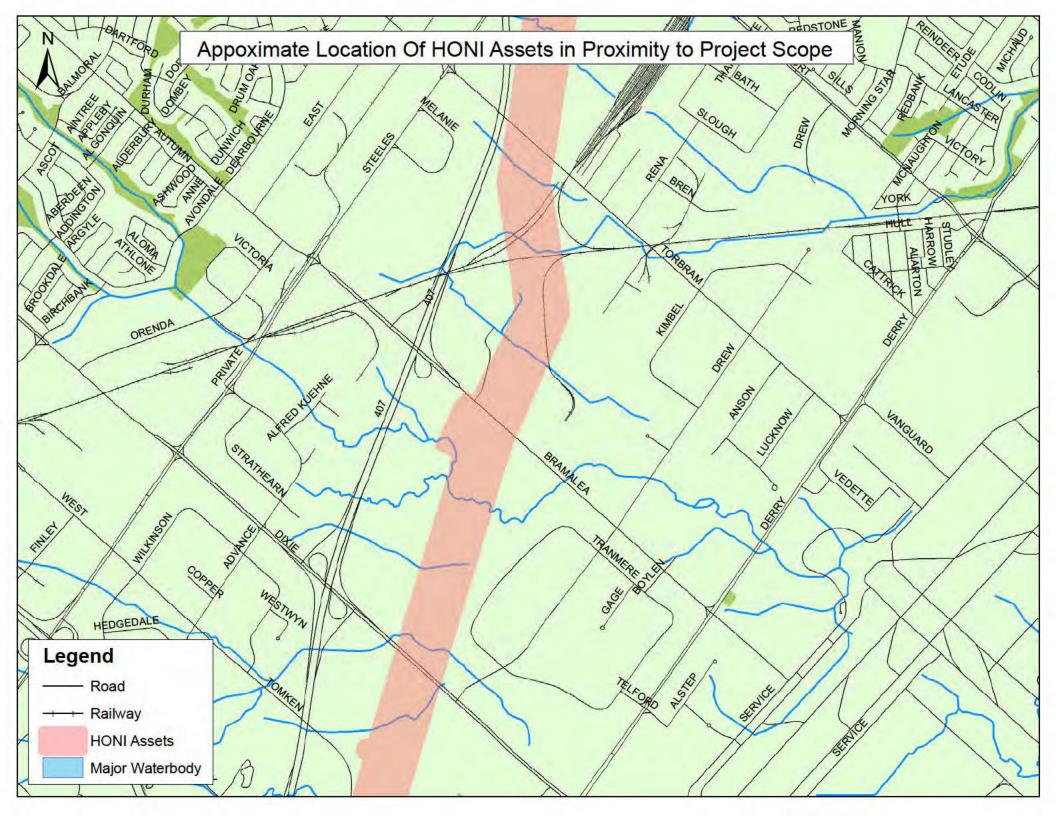

#### The Study

The City of Brampton has initiated a Schedule 'C' Municipal Class Environmental Assessment (Class EA) for improvements to Bramalea Road from Queen Street East to the south City limit (see map). In 2015, the City of Brampton completed a Transportation Master Plan Update that recommended the widening of Bramalea Road from 4 lanes to 6 lanes by 2021. The Class EA study will evaluate traffic capacity, travel demand management measures. safety issues, natural environment impacts, land use implications, transit and active transportation considerations. To address transportation capacity needs in the study area, alternatives will be examined as part of the study including the impacts of alternatives on the social, cultural and natural environment.

#### NOTICE OF ONLINE PUBLIC INFORMATION CENTRE #1

Bramalea Road Improvements from Queen Street East to South City Limit

Municipal Class Environmental Assessment Study

The City of Brampton is undertaking a Schedule 'C' Municipal Class Environmental Assessment (Class EA) Study for improvements to Bramalea Road from Queen Street East to the south City limit (see map). In 2015, the City of Brampton completed a Transportation Master Plan Update that recommended the widening of Bramalea Road from 4 lanes to 6 lanes.

#### NOTICE OF ONLINE PUBLIC INFORMATION CENTRE #2

Bramalea Road Improvements from Queen Street East to South City Limit Municipal Class Environmental Assessment Study

The City of Brampton is undertaking a Schedule 'C' Municipal Class Environmental Assessment (Class EA) Study for improvements to Bramalea Road from Queen Street East to the south City limit (see map).