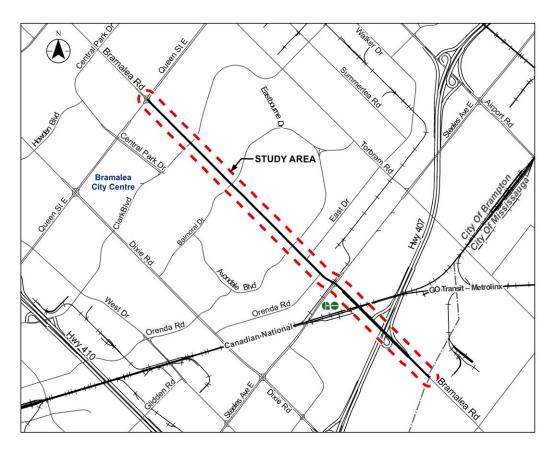

#### The Study

The City of Brampton has initiated a Schedule 'C' Municipal Class Environmental Assessment (Class EA) for improvements to Bramalea Road from Queen Street East to the south City limit (see map). In 2015, the City of Brampton completed a Transportation Master Plan Update that recommended the widening of Bramalea Road from 4 lanes to 6 lanes by 2021. The Class EA study will evaluate traffic capacity, travel demand management measures. safety issues, natural environment impacts, land use implications, transit and active transportation considerations. To address transportation capacity needs in the study area, alternatives will be examined as part of the study including the impacts of alternatives on the social, cultural and natural environment.

#### NOTICE OF ONLINE PUBLIC INFORMATION CENTRE #1

Bramalea Road Improvements from Queen Street East to South City Limit

Municipal Class Environmental Assessment Study

The City of Brampton is undertaking a Schedule 'C' Municipal Class Environmental Assessment (Class EA) Study for improvements to Bramalea Road from Queen Street East to the south City limit (see map). In 2015, the City of Brampton completed a Transportation Master Plan Update that recommended the widening of Bramalea Road from 4 lanes to 6 lanes.

#### NOTICE OF ONLINE PUBLIC INFORMATION CENTRE #2

Bramalea Road Improvements from Queen Street East to South City Limit Municipal Class Environmental Assessment Study

The City of Brampton is undertaking a Schedule 'C' Municipal Class Environmental Assessment (Class EA) Study for improvements to Bramalea Road from Queen Street East to the south City limit (see map).