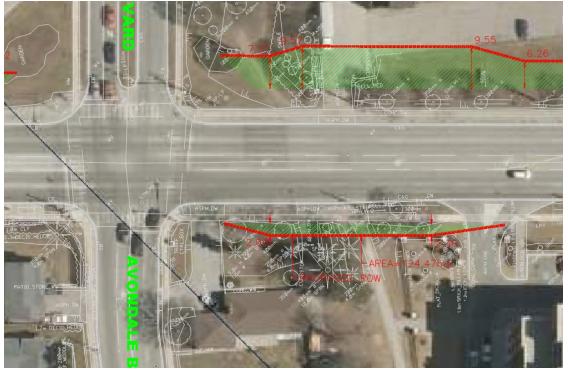

ly south of the intersection. This driveway is in an unsafe location and is too close to the intersection under the existing conditions. With the proposed improvements, the driveway safety is further compromised with conflicts with the pedestrian cross walk and falls within the intersection itself, and the driveway access to Bramalea Rd would need to be closed. Property access would remain from Avondale Blvd.
- 3. The proposed improvements are still undergoing development by various City departments and agencies, and are subject to some change. Any land conveyance requirements identified as part of this Municipal Class EA would be sought as a condition of site plan approval, and as part of this ongoing process, we welcome your input.

# **Proposed Improvements:**



Property Delineation:



Please let me know if you have any questions or would like any further information.

# Regards,

# Isaac Bartlett P. Eng., ENV SP

Sr. Associate, Transportation

Direct: 519-675-6643 Mobile: 519-282-3230 Fax: 519-645-6575

isaac.bartlett@stantec.com

Stantec



The content of this email is the confidential property of Stantec and should not be copied, modified, retransmitted, or used for any purpose except with Stantec's written authorization. If you are not the intended recipient, please delete all copies and notify us immediately.

**From:** Esteban Campion < <u>ecampion@pouloschung.com</u>>

**Sent:** Tuesday, March 22, 2022 12:31 PM

To: Nejatian, Soheil <<u>soheil.nejatian@brampton.ca</u>>; Bartlett, Isaac <<u>isaac.bartlett@stantec.com</u>>

Subject: Bramalea EA details

Hello Sohe