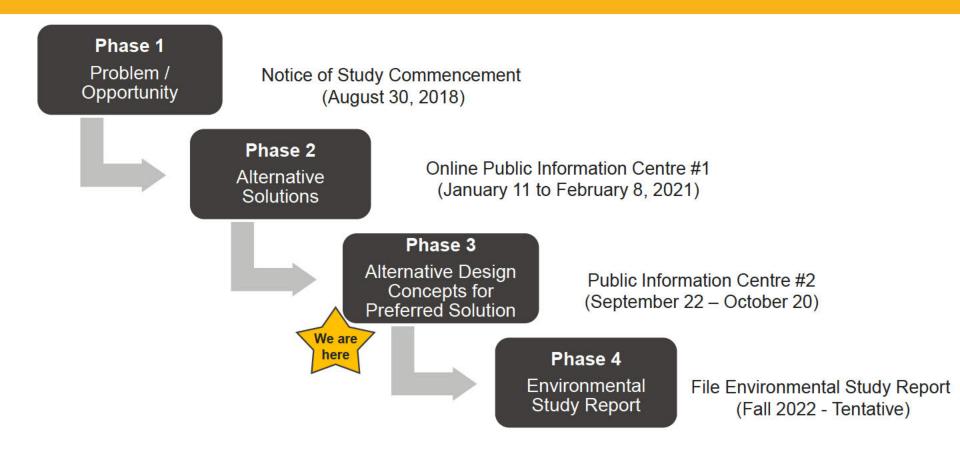

#### The Process

This notice signals the commencement of the Municipal Class Environmental Assessment, a study which will define the problem, identify and evaluate alternative solutions, and develop a preferred design for the corridor in consultation with adjacent property owners, regulatory agencies, Indigenous communities, members of the local business community and the public. The study is being carried out in accordance with the planning and design process for Schedule 'C' projects as outlined in the Municipal Class Environmental Assessment (October 2000, as amended in 2007, 2011 and 2015), which is approved under the Ontario Environmental Assessment Act.

Consultation with stakeholders (public and agencies) is a key component of the study. At least two Public Information Centres (PICs) will be held to discuss issues related to the project, including alternative solutions, evaluation criteria, environmental impacts and mitigation measures. PIC dates and details will be advertised as the study progresses. Upon completion of the study, an Environmental Study Report (ESR) will be prepared and made available for public review and comment.

This notice first issued on August 30, 2018.

The City of Brampton is committed to informing and engaging the public on the Bramalea Road Improvements Class EA, and will be presenting an Online Public Information Centre on the City's website starting **January 11**, **2021 to February 8**, **2021**.

#### Online Public Information Centre

The City of Brampton is committed to informing and engaging the public on the Bramalea Road Improvements Class EA, and will be presenting an Online Public Information Centre on the City's website starting September 22, 2022 to October 21, 2022.