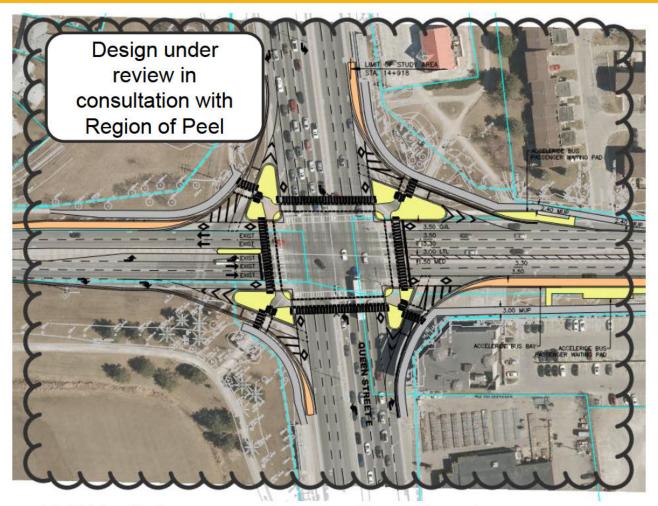

#### The Study

The City of Brampton has initiated a Schedule 'C' Municipal Class Environmental Assessment (Class EA) for improvements to Bramalea Road from Queen Street East to the south City limit (see map). In 2015, the City of Brampton completed a Transportation Master Plan Update that recommended the widening of Bramalea Road from 4 lanes to 6 lanes by 2021. The Class EA study will evaluate traffic capacity, travel demand management measures. safety issues, natural environment impacts, land use implications, transit and active transportation considerations. To address transportation capacity needs in the study area, alternatives will be examined as part of the study including the impacts of alternatives on the social, cultural and natural environment.

#### NOTICE OF ONLINE PUBLIC INFORMATION CENTRE #1

Bramalea Road Improvements from Queen Street East to South City Limit

Municipal Class Environmental Assessment Study

The City of Brampton is undertaking a Schedule 'C' Municipal Class Environmental Assessment (Class EA) Study for improvements to Bramalea Road from Queen Street East to the south City limit (see map). In 2015, the City of Brampton completed a Transportation Master Plan Update that recommended the widening of Bramalea Road from 4 lanes to 6 lanes.