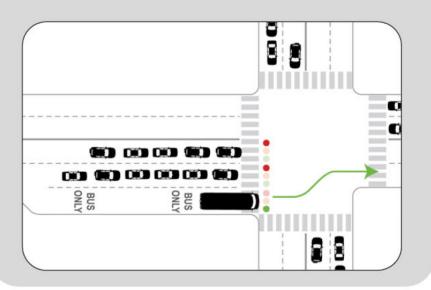

where possible
- Reduce lane widths to minimum design standards to promote speed reduction:
  - 3.3m driving lanes
  - 3.0m left turn lanes
  - 3.5m outside lane for transit
  - 4.5m two-way left turn lane











- Bi-directional 3.0m Multi-use Pathway on both sides to accommodate pedestrians and cyclists
- Introduce Acceleride Bus Bays and passenger waiting areas with the Queue Jump Lanes.
- Use of constrained design criteria where the proposed bus bays and MUP impact private property



## **Development of Design Alternatives**

Focus was given to the following improvements based on the preferred solution from PIC 1:

### **Queue Jump Lanes**

- Queue Jump Lanes (continuous or approaching intersections) on either side of the road
- Consider transit usage
- Consider property impacts



### **Active Transportation Facilities**

- Bi-directional Multi-use Pathway (MUP) on either side of the road to accommodate both pedestrians and cyclists
- Consider property impacts and integrating existing sidewalks/pathways



A combination of Queue Jump Lanes and Active Transportation Facilities was developed for consideration.

BRAMPTON Stantec

# **Corridor Segments**

The study area along Bramalea Road from Queen Street East to the Southern City limits is approximately 4.3km in length. The corridor has various uses, ranging from residential areas, commercial uses, and overpass structures.

To understand the existing constraints and provide the best overall solution, we have separated Bramalea Road into three segments:

**Segment 1** – Queen Street East to Dearbourne Boulevard

**S