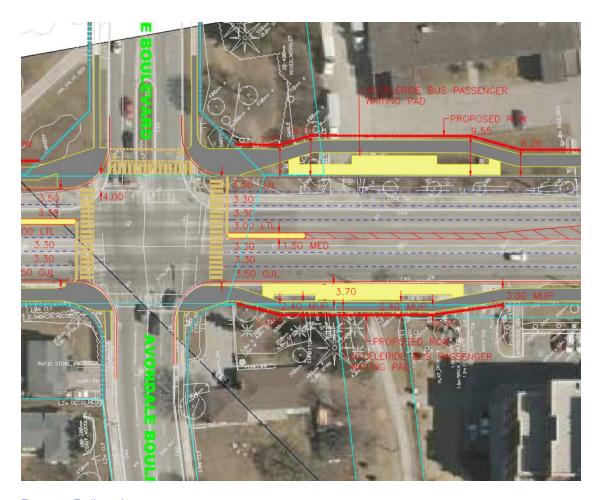

riveway located immediately south of the intersection. This driveway is in an unsafe location and is too close to the intersection under the existing conditions. With the proposed improvements, the driveway safety is further compromised with conflicts with the pedestrian cross walk and falls within the intersection itself, and the driveway access to Bramalea Rd would need to be closed. Property access would remain from Avondale Blvd.
- 3. The proposed improvements are still undergoing development by various City departments and agencies, and are subject to some change. Any land conveyance requirements identified as part of this Municipal Class EA would be sought as a condition of site plan approval, and as part of this ongoing process, we welcome your input.

# **Proposed Improvements:**



Property Delineation:



Please let me know if you have any questions or would like any further information.

# Regards,

# Isaac Bartlett P. Eng., ENV SP

Sr. Associate, Transportation

Direct: 519-675-6643 Mobile: 519-282-3230 Fax: 519-645-6575

isaac.bartlett@stantec.com

Stantec



The content of this email is the confidential property of Stantec and should not be copied, modified, retransmitted, or used for any purpose except with Stantec's written authorization. If you are not the intended recipient, please delete all copies and notify us immediately.

**From:** Esteban Campion < <u>ecampion@pouloschung.com</u>>

**Sent:** Tuesday, March 22, 2022 12:31 PM

To: Nejatian, Soheil <<u>soheil.nejatian@brampton.ca</u>>; Bartlett, Isaac <<u>isaac.bartlett@stantec.com</u>>

Subject: Bramal