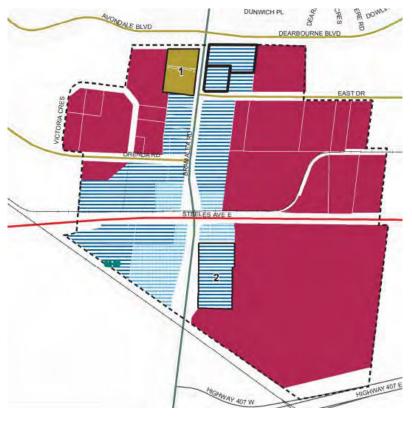

#### The Study

The City of Brampton has initiated a Schedule 'C' Municipal Class Environmental Assessment (Class EA) for improvements to Bramalea Road from Queen Street East to the south City limit (see map). In 2015, the City of Brampton completed a Transportation Master Plan Update that recommended the widening of Bramalea Road from 4 lanes to 6 lanes by 2021. The Class EA study will evaluate traffic capacity, travel demand management measures. safety issues, natural environment impacts, land use implications, transit and active transportation considerations. To address transportation capacity needs in the study area, alternatives will be examined as part of the study including the impacts of alternatives on the social, cultural and natural environment.

#### NOTICE OF ONLINE PUBLIC INFORMATION CENTRE #1

Bramalea Road Improvements from Queen Street East to South City Limit

Municipal Class Environmental Assessment Study

The City of Brampton is undertaking a Schedule 'C' Municipal Class Environmental Assessment (Class EA) Study for improvements to Bramalea Road from Queen Street East to the south City limit (see map). In 2015, the City of Brampton completed a Transportation Master Plan Update that recommended the widening of Bramalea Road from 4 lanes to 6 lanes.