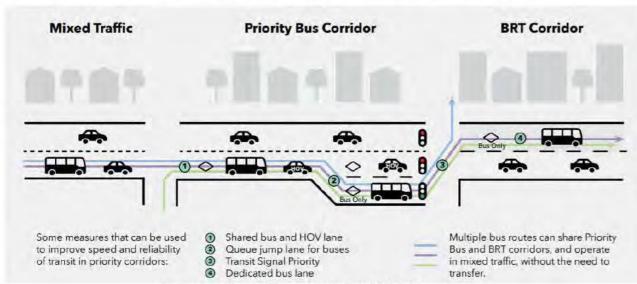

ansportation.



#### 25-30 Year Growth Projections

|                | Existing 2016 | New Growth | 2040+     |
|----------------|---------------|------------|-----------|
| Dwelling Units | 170,000       | 136,000    | 306,000   |
| Population     | 615,000       | 385,000    | 1,000,000 |
| Jobs           | 205,000       | 185,000    | 390,000   |

Reference: Page 10 - Brampton 2040 Vision, 2018





# Planning and Policy Context

# Metrolinx 2041 Regional Transportation Plan (RTP)

The RTP identifies the Dixie/Bramalea corridor as Priority Bus. Key characteristics of Priority Bus corridors include:

- Enforced HOV lane or other traffic restrictions
- Typically aligned to curb
- Queue jump lanes and signal priority at intersections
- Faster operating speed than mixed-traffic operation









# Study Background - Transportation Planning

## City of Brampton Transportation Master Plan (TMP) (2015)

Identifies improvements along the Bramalea Road Corridor to support future road, transit and active transportation networks.

## City of Brampton Active Transportation Master Plan (ATMP) (2019)

Recommends a multi-use/boulevard path along the Bramalea Road corridor.

#### 2041 TMP Road Network



Widen Bramalea Road to 6 lanes

#### 2041 TMP AT Network



Multi-use path/boulevard path for Active Transportation (pedestrians and cyclists)

#### 2041 TMP Transit Network



ZUM corridor connecting into a support corridor south of Steeles Avenue





# Existing Conditions – Land Use

## City Of Brampton Official Plan

- The study area is primarily Residential, with Industrial, Offi