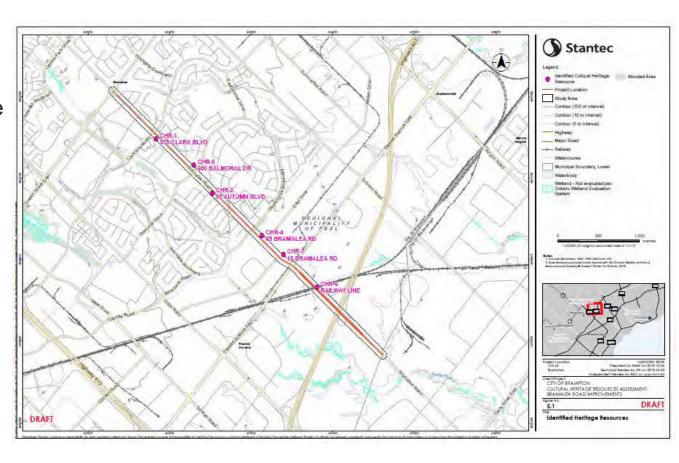

#### The Study

The City of Brampton has initiated a Schedule 'C' Municipal Class Environmental Assessment (Class EA) for improvements to Bramalea Road from Queen Street East to the south City limit (see map). In 2015, the City of Brampton completed a Transportation Master Plan Update that recommended the widening of Bramalea Road from 4 lanes to 6 lanes by 2021. The Class EA study will evaluate traffic capacity, travel demand management measures. safety issues, natural environment impacts, land use implications, transit and active transportation considerations. To address transportation capacity needs in the study area, alternatives will be examined as part of the study including the impacts of alternatives on the social, cultural and natural environment.

#### NOTICE OF ONLINE PUBLIC INFORMATION CENTRE #1

Bramalea Road Improvements from Queen Street East to South City Limit

Municipal Class Environmental Assessment Study

The City of Brampton is undertaking a Schedule 'C' Municipal Class Environmental Assessment (Class EA) Study for improvements to Bramalea Road from Queen Street East to the south City limit (see map). In 2015, the City of Brampton completed a Transportation Master Plan Update that recommended the widening of Bramalea Road from 4 lanes to 6 lanes.

#### NOTICE OF ONLINE PUBLIC INFORMATION CENTRE #2

Bramalea Road Improvements from Queen Street East to South City Limit Municipal Class Environmental Assessment Study

The City of Brampton is undertaking a Schedule 'C' Municipal Class Environmental Assessment (Class EA) Study for improvements to Bramalea Road from Queen Street East to the south City limit (see map).