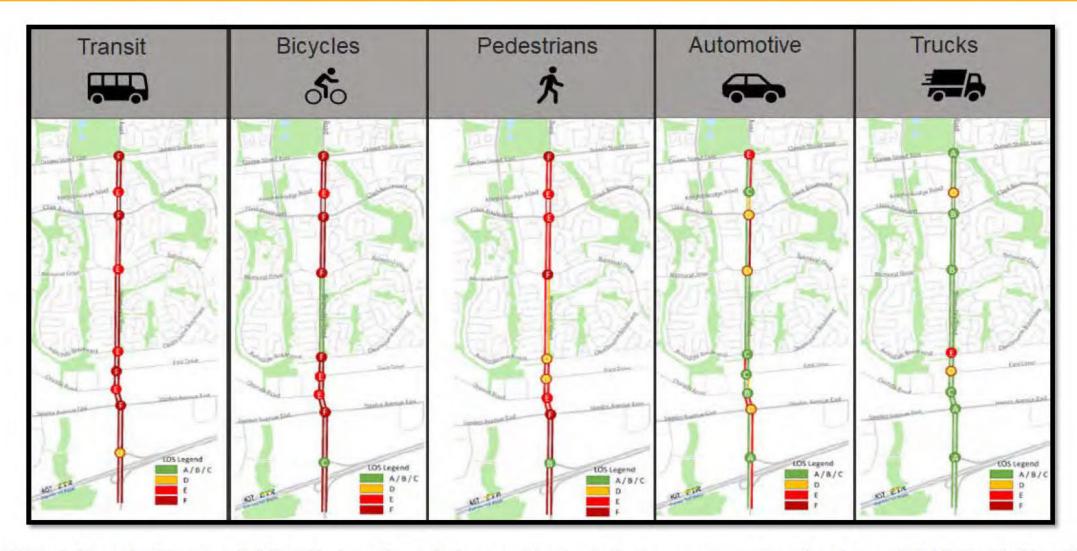

The EA study is evaluating traffic, transit and active transportation safety and operational improvements, land use implications, environment impacts and mitigation measures