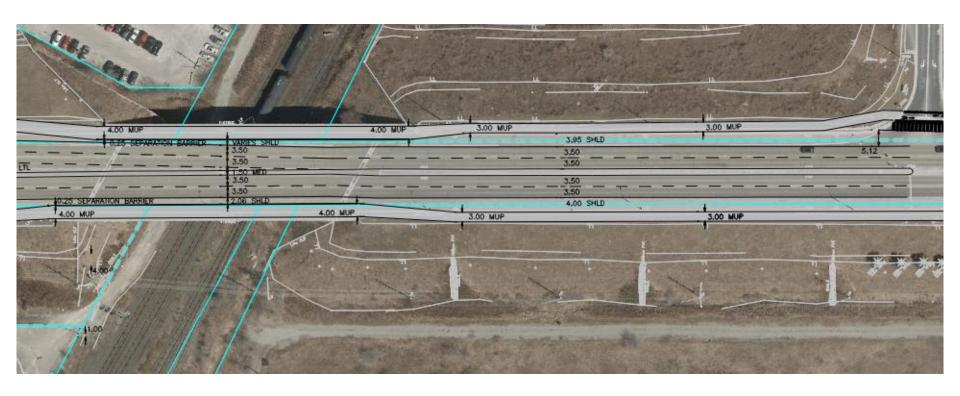

#### The Study

The City of Brampton has initiated a Schedule 'C' Municipal Class Environmental Assessment (Class EA) for improvements to Bramalea Road from Queen Street East to the south City limit (see map). In 2015, the City of Brampton completed a Transportation Master Plan Update that recommended the widening of Bramalea Road from 4 lanes to 6 lanes by 2021. The Class EA study will evaluate traffic capacity, travel demand management measures. safety issues, natural environment impacts, land use implications, transit and active transportation considerations. To address transportation capacity needs in the study area, alternatives will be examined as part of the study including the impacts of alternatives on the social, cultural and natural environment.

#### NOTICE OF ONLINE PUBLIC INFORMATION CENTRE #1

Bramalea Road Improvements from Queen Street East to South City Limit

Municipal Class Environmental Assessment Study

The City of Brampton is undertaking a Schedule 'C' Municipal Class Environmental Assessment (Class EA) Study for improvements to Bramalea Road from Queen Street East to the south City limit (see map). In 2015, the City of Brampton completed a Transportation Master Plan Update that recommended the widening of Bramalea Road from 4 lanes to 6 lanes.