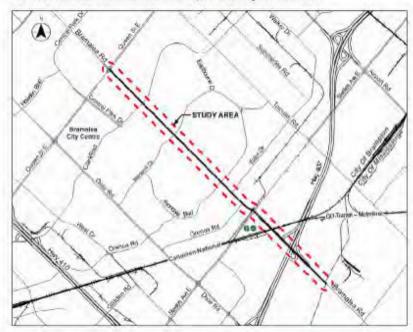

#### The Study

The City of Brampton has initiated a Schedule 'C' Municipal Class Environmental Assessment (Class EA) for improvements to Bramalea Road from Queen Street East to the south City limit (see map). In 2015, the City of Brampton completed a Transportation Master Plan Update that recommended the widening of Bramalea Road from 4 lanes to 6 lanes by 2021. The Class EA study will evaluate traffic capacity, travel demand management measures. safety issues, natural environment impacts, land use implications, transit and active transportation considerations. To address transportation capacity needs in the study area, alternatives will be examined as part of the study including the impacts of alternatives on the social, cultural and natural environment.

#### NOTICE OF ONLINE PUBLIC INFORMATION CENTRE #1

Bramalea Road Improvements from Queen Street East to South City Limit

Municipal Class Environmental Assessment Study

The City of Brampton is undertaking a Schedule 'C' Municipal Class Environmental Assessment (Class EA) Study for improvements to Bramalea Road from Queen Street East to the south City limit (see map). In 2015, the City of Brampton completed a Transportation Master Plan Update that recommended the widening of Bramalea Road from 4 lanes to 6 lanes.

#### NOTICE OF ONLINE PUBLIC INFORMATION CENTRE #2

Bramalea Road Improvements from Queen Street East to South City Limit Municipal Class Environmental Assessment Study

The City of Brampton is undertaking a Schedule 'C' Municipal Class Environmental Assessment (Class EA) Study for improvements to Bramalea Road from Queen Street East to the south City limit (see map).