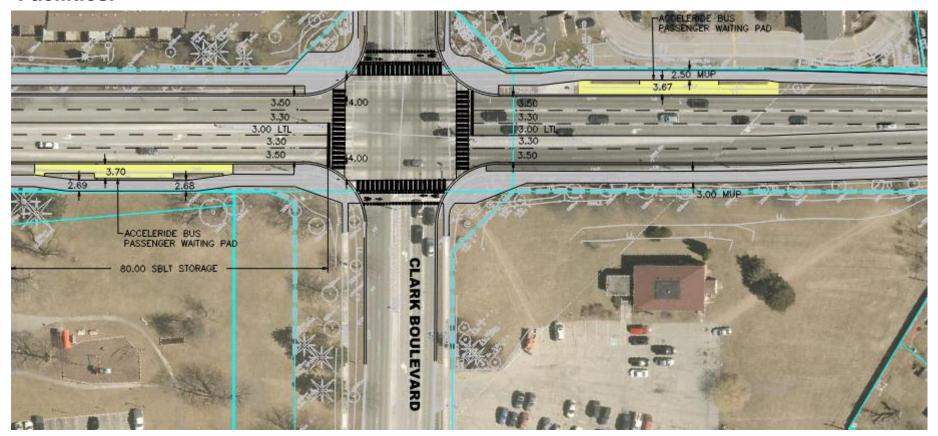

opments/Business Operations
- Archaeological/Cultural Heritage Resources
- Construction Staging
- · Community/Urban Design
- Traffic/Noise



## **Technical Studies**

Technical studies are used to inform the evaluations and identify impacts of the proposed alternative solutions. The following studies have been/are being completed:

Stage 1 **Built and Cultural** Natural Environment Socio-Economic Archaeological Heritage Environment Assessment Assessment Assessment Transportation and Stormwater Structural Safety Assessment Traffic Multi-Modal Management Report Assessment Analysis Air Quality Geotechnical Hydrogeological Noise Assessment Investigations Assessment Investigations



The preferred alternative design concept for Segment 1 is to implement **Active Transportation Facilities.** 



- Multi-Use Pathway
- Reduced driving lanes widths
- Improved transit stops



The preferred alternative design concept for Segment 1 is to implement **Active Transportation Facilities.** 



From Dearbourne Boulevard to Steeles Avenue, Segment 2, the preferred alternative design concept is to implement **Queue Jump Lanes & Active Transportation Facilities.** 



- Multi-Use Pathway
- Reduced driving lanes widths
- Improved transit stops

- Continual Queue Jump Lanes
- Two Way Left Turn Lane for access



From Dearbourne Boulevard to Steeles Avenue, Segment 2, the preferred alternative design concept is to implement **Queue Jump Lanes & Active Transportation Facilities**.



From Steeles Ave to the Southern City Limits, Segment 3, the preferred design concept is **Active Transportation F