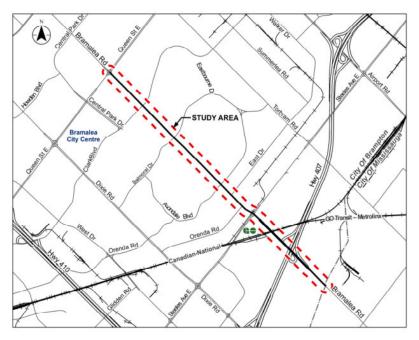

#### The Study

The City of Brampton has initiated a Schedule 'C' Municipal Class Environmental Assessment (Class EA) for improvements to Bramalea Road from Queen Street East to the south City limit (see map). In 2015, the City of Brampton completed a Transportation Master Plan Update that recommended the widening of Bramalea Road from 4 lanes to 6 lanes by 2021. The Class EA study will evaluate traffic capacity, travel demand management measures. safety issues, natural environment impacts, land use implications, transit and active transportation considerations. To address transportation capacity needs in the study area, alternatives will be examined as part of the study including the impacts of alternatives on the social, cultural and natural environment.

#### NOTICE OF ONLINE PUBLIC INFORMATION CENTRE #1

Bramalea Road Improvements from Queen Street East to South City Limit

Municipal Class Environmental Assessment Study

The City of Brampton is undertaking a Schedule 'C' Municipal Class Environmental Assessment (Class EA) Study for improvements to Bramalea Road from Queen Street East to the south City limit (see map). In 2015, the City of Brampton completed a Transportation Master Plan Update that recommended the widening of Bramalea Road from 4 lanes to 6 lanes.

#### NOTICE OF ONLINE PUBLIC INFORMATION CENTRE #2

Bramalea Road Improvements from Queen Street East to South City Limit Municipal Class Environmental Assessment Study

The City of Brampton is undertaking a Schedule 'C' Municipal Class Environmental Assessment (Class EA) Study for improvements to Bramalea Road from Queen Street East to the south City limit (see map).