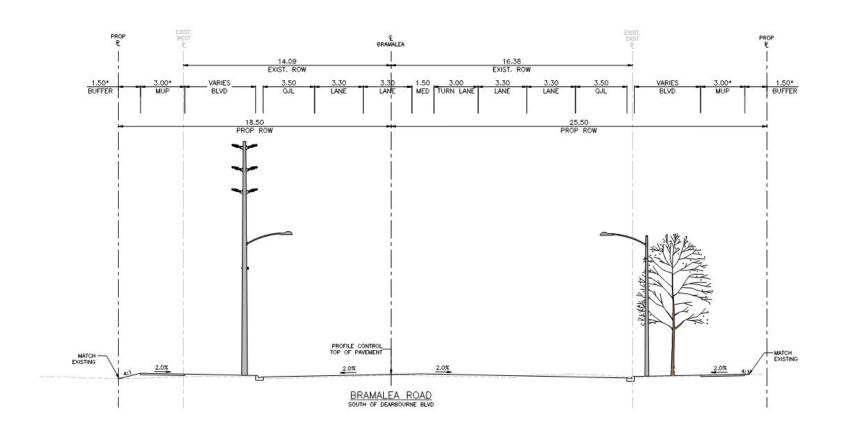

#### The Study

The City of Brampton has initiated a Schedule 'C' Municipal Class Environmental Assessment (Class EA) for improvements to Bramalea Road from Queen Street East to the south City limit (see map). In 2015, the City of Brampton completed a Transportation Master Plan Update that recommended the widening of Bramalea Road from 4 lanes to 6 lanes by 2021. The Class EA study will evaluate traffic capacity, travel demand management measures. safety issues, natural environment impacts, land use implications, transit and active transportation considerations. To address transportation capacity needs in the study area, alternatives will be examined as part of the study including the impacts of alternatives on the social, cultural and natural environment.

#### NOTICE OF ONLINE PUBLIC INFORMATION CENTRE #1

Bramalea Road Improvements from Queen Street East to South City Limit

Municipal Class Environmental Assessment Study

The City of Brampton is undertaking a Schedule 'C' Municipal Class Environmental Assessment (Class EA) Study for improvements to Bramalea Road from Queen Street East to the south City limit (see map). In 2015, the City of Brampton completed a Transportation Master Plan Update that recommended the widening of Bramalea Road from 4 lanes to 6 lanes.