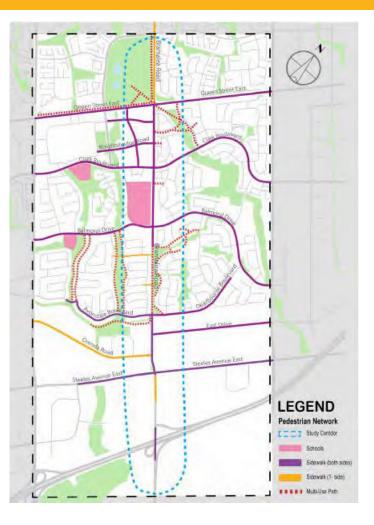

The EA study is assessing potential improvements along the study corridor to accommodate current and future transportation needs of pedestrians,

cyclists, transit and motorists. You are invited to participate in the **Online Public Information**Centre to learn about the project findings to date and share your input.