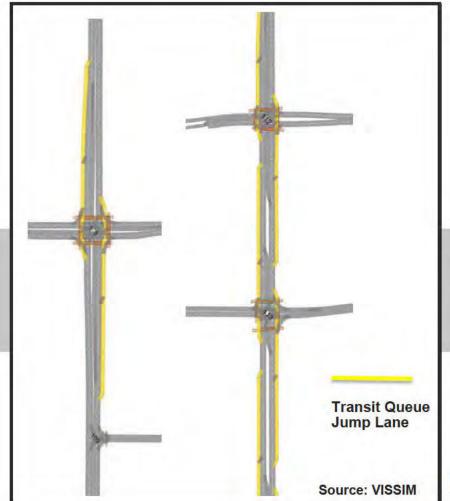

bination of alternative solutions will prioritize the needs for pedestrians, cyclists, transit then auto users, providing sufficient capacity for future growth and development in the City.

## **Transportation Demand Management**

The City of Brampton is looking toward TDM to provide techniques to alter travel behaviour; assist in the management of transportation impacts; and address travel demand associated with the anticipated population growth of the City over the next 30 years. A few program options in the City's TDM Toolkit include a Workplace Commuter Program, Rideshare, and Carshare.



# Recommended Alternative Solution

Queue Jump Lanes (with signal priority) can assist transit to "jump" the queue of vehicles at an intersection and reduce their time in congested mixed traffic.





Conceptual illustration of Queue Jump Lane layout at an intersection.





# Technical Studies

Several technical studies are used to inform the evaluations and identify impacts of the proposed alternative solutions. The following studies have been completed:

| Natural Environment Assessment         | Socio-Economic Environment                     | Stage 1 Archaeological Assessment |
|----------------------------------------|------------------------------------------------|-----------------------------------|
| Built and Cultural Heritage Assessment | Transportation and Traffic Multimodal Analysis | Safety Assessment                 |

The following studies are currently underway and will be completed in next phase of the study:

| Stormwater Management Report   | Phase 1 Environmental