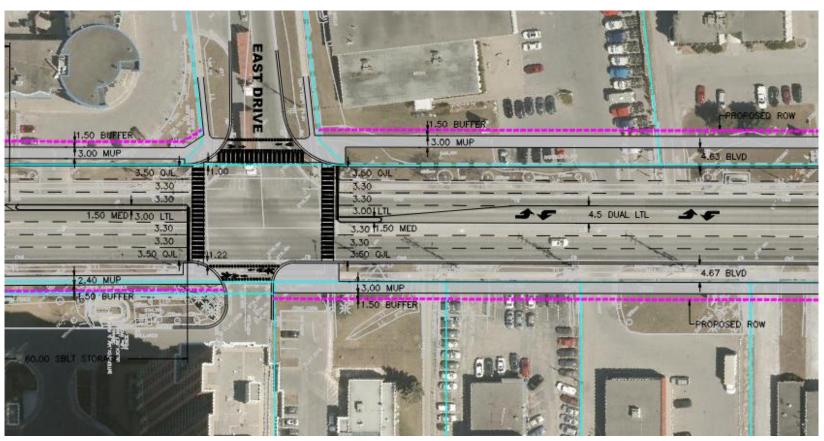

Natural Environment Socio-Economic Archaeological Heritage Environment Assessment Assessment Assessment Transportation and Stormwater Structural Safety Assessment Traffic Multi-Modal Management Report Assessment Analysis Air Quality Geotechnical Hydrogeological Noise Assessment Investigations Assessment Investigations



The preferred alternative design concept for Segment 1 is to implement **Active Transportation Facilities.** 



- Multi-Use Pathway
- Reduced driving lanes widths
- Improved transit stops



The preferred alternative design concept for Segment 1 is to implement **Active Transportation Facilities.** 



From Dearbourne Boulevard to Steeles Avenue, Segment 2, the preferred alternative design concept is to implement **Queue Jump Lanes & Active Transportation Facilities.** 



- Multi-Use Pathway
- Reduced driving lanes widths
- Improved transit stops

- Continual Queue Jump Lanes
- Two Way Left Turn Lane for access



From Dearbourne Boulevard to Steeles Avenue, Segment 2, the preferred alternative design concept is to implement **Queue Jump Lanes & Active Transportation Facilities**.



From Steeles Ave to the Southern City Limits, Segment 3, the preferred design concept is **Active Transportation Facilities.** 



- Multi-Use Pathway
- Reduced driving lanes widths



# Intersection Improvements – Queen Street East



- Multi-Use Pathway
- Reduced driving lanes widths
- Queue Jump Lanes
- Improved transit stops



# Intersection Improvements – Steeles Avenue



- Multi-Use Pathway
- Reduced driving lanes widths
- Queue Jump Lanes
  - Improved transit stops