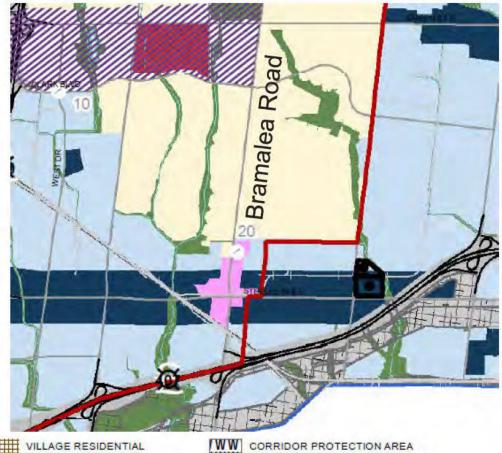

ommends a multi-use/boulevard path along the Bramalea Road corridor.

#### 2041 TMP Road Network



Widen Bramalea Road to 6 lanes

#### 2041 TMP AT Network



Multi-use path/boulevard path for Active Transportation (pedestrians and cyclists)

#### 2041 TMP Transit Network



ZUM corridor connecting into a support corridor south of Steeles Avenue





# Existing Conditions – Land Use

## City Of Brampton Official Plan

- The study area is primarily Residential, with Industrial, Office and Business Corridor designated lands to the south.
- West of Bramalea Road, from Queen Street East to Clark Boulevard, is a designated 'Growth Centre', and is an important Regional Node which includes significant Civic, Institutional, Cultural, Entertainment, Commercial, Employment and Residential uses.







# Existing Conditions – Land Use

# City Of Brampton Official Plan - Secondary Plan Areas

There are 5 Secondary Plans which surround the Study Area:

- Queen Street Corridor Secondary Plan
- Southgate Secondary Plan
- Avondale Secondary Plan
- Steeles Industrial Secondary Plan
- Bramalea Mobility Hub Secondary Plan

#### Bramalea Mobility Hub Secondary Plan

- A hub planned to accommodate a concentration of higher density mixed uses and have a built form and streetscape that are pedestrian friendly and support a compact and transit supportive node.
- Supports appropriate road widening of Bramalea Road from Steeles Avenue to Avondale/Dearbourne Avenue from 4 to 6 lanes, transit improvements including High Occupancy Vehicle or Reserved Bus Lanes (HOV/RBL), and local bicycle routes.