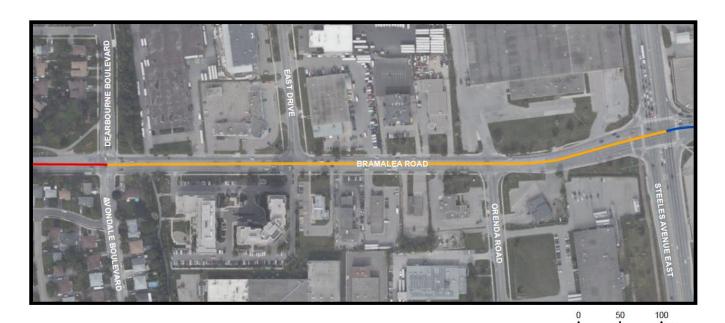

# Bramalea Road Improvements from Queen Street East to South City Limit Municipal Class Environmental Assessment Study

#### The Study

The City of Brampton has initiated a Schedule 'C' Municipal Class Environmental Assessment (Class EA) for improvements to Bramalea Road from Queen Street East to the south City limit (see map). In 2015, the City of Brampton completed a Transportation Master Plan Update that recommended the widening of Bramalea Road from 4 lanes to 6 lanes by 2021. The Class EA study will evaluate traffic capacity, travel demand management measures. safety issues, natural environment impacts, land use implications, transit and active transportation considerations. To address transportation capacity needs in the study area, alternatives will be examined as part of the study including the impacts of alternatives on the social, cultural and natural environment.